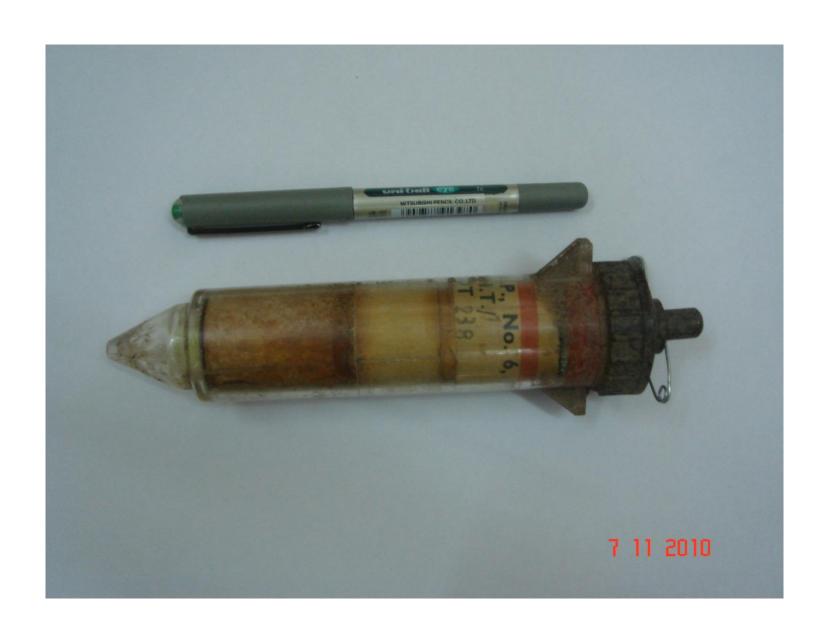

State [Party]: REPUBLIC OF YEMEN reporting for time period from 31 March 2011 to 31March 2012

1. Total of stockpiled anti-personnel mines

| Туре     | Quantity    | Lot # (if possible) | Supplementary information                                                                                                                               |
|----------|-------------|---------------------|---------------------------------------------------------------------------------------------------------------------------------------------------------|
| PPMISR-2 | 16,000      | /                   | The total from all Reports                                                                                                                              |
| POMZ-2   | 58500+30000 | /                   | 30,000 POM without explosives charge Was find in one of the oldest Military warehouse in Aden during shifting this place to a touristic site in Nov. 06 |
| PMN      | 2000        |                     |                                                                                                                                                         |
| PMD6     | 1500        |                     |                                                                                                                                                         |
| TOTAL    | 108000      |                     |                                                                                                                                                         |