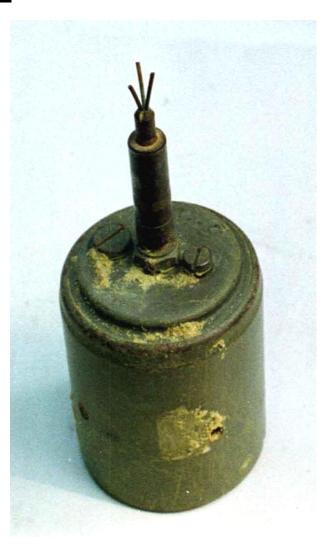

State [Party]: REPUBLIC OF YEMEN reporting for time period from 31 March 2011 to 31March 2012

1. Total of stockpiled anti-personnel mines

| Туре     | Quantity    | Lot # (if possible) | Supplementary information                                                                                                                               |
|----------|-------------|---------------------|---------------------------------------------------------------------------------------------------------------------------------------------------------|
| PPMISR-2 | 16,000      | /                   | The total from all Reports                                                                                                                              |
| POMZ-2   | 58500+30000 | /                   | 30,000 POM without explosives charge Was find in one of the oldest Military warehouse in Aden during shifting this place to a touristic site in Nov. 06 |
| PMN      | 2000        |                     |                                                                                                                                                         |
| PMD6     | 1500        |                     |                                                                                                                                                         |
| TOTAL    | 108000      |                     |                                                                                                                                                         |