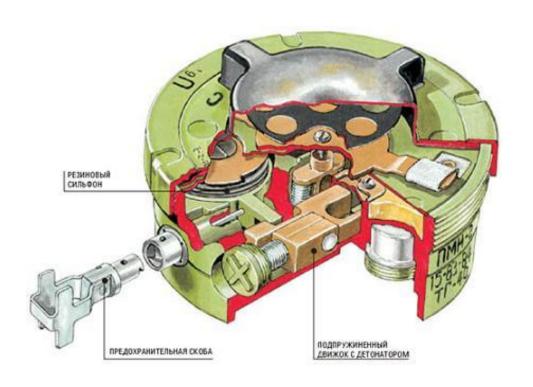

State [Party]: REPUBLIC OF YEMEN reporting for time period from 31 March 2011 to 31March 2012

1. Total of stockpiled anti-personnel mines

| Туре     | Quantity    | Lot # (if possible) | Supplementary information                                                                                                                               |
|----------|-------------|---------------------|---------------------------------------------------------------------------------------------------------------------------------------------------------|
| PPMISR-2 | 16,000      | /                   | The total from all Reports                                                                                                                              |
| POMZ-2   | 58500+30000 | /                   | 30,000 POM without explosives charge Was find in one of the oldest Military warehouse in Aden during shifting this place to a touristic site in Nov. 06 |
| PMN      | 2000        |                     |                                                                                                                                                         |
| PMD6     | 1500        |                     |                                                                                                                                                         |
| TOTAL    | 108000      |                     |                                                                                                                                                         |