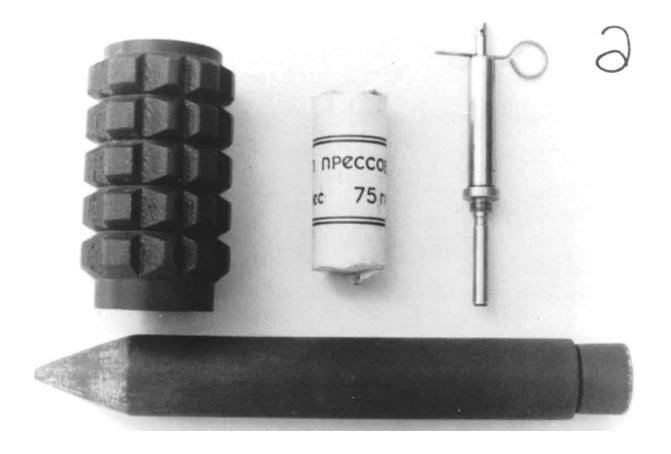

State [Party]: REPUBLIC OF YEMEN reporting for time period from 31 March 2011 to 31March 2012

1. Total of stockpiled anti-personnel mines

| Туре     | Quantity    | Lot # (if possible) | Supplementary information                                                                                                                               |
|----------|-------------|---------------------|---------------------------------------------------------------------------------------------------------------------------------------------------------|
| PPMISR-2 | 16,000      | /                   | The total from all Reports                                                                                                                              |
| POMZ-2   | 58500+30000 | /                   | 30,000 POM without explosives charge Was find in one of the oldest Military warehouse in Aden during shifting this place to a touristic site in Nov. 06 |
| PMN      | 2000        |                     |                                                                                                                                                         |
| PMD6     | 1500        |                     |                                                                                                                                                         |
| TOTAL    | 108000      |                     |                                                                                                                                                         |