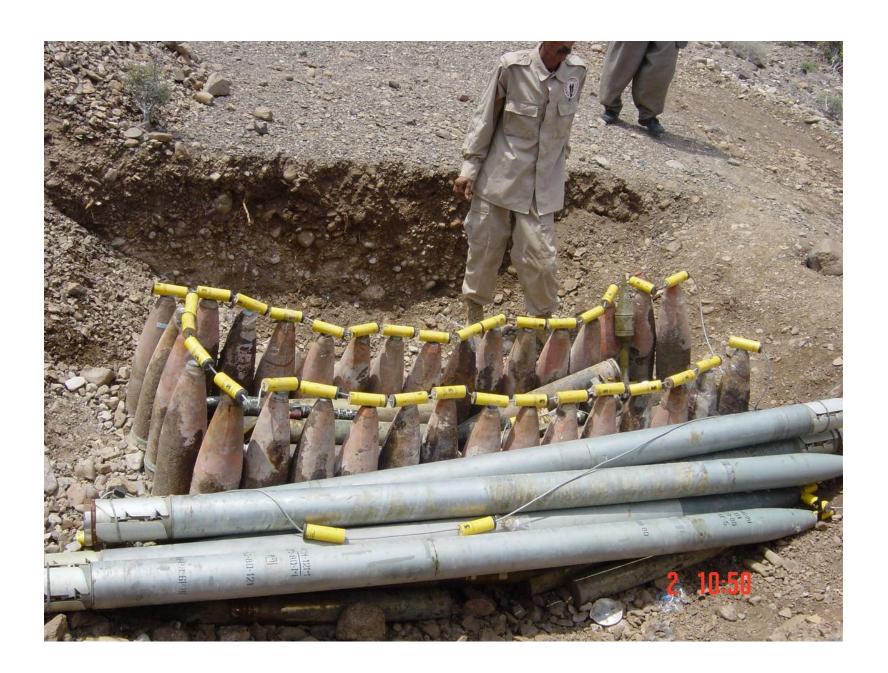

State [Party]: REPUBLIC OF YEMEN reporting for time period from 31 March 2011 to 31March 2012

1. Total of stockpiled anti-personnel mines

| Туре     | Quantity    | Lot # (if possible) | Supplementary information                                                                                                                               |
|----------|-------------|---------------------|---------------------------------------------------------------------------------------------------------------------------------------------------------|
| PPMISR-2 | 16,000      | /                   | The total from all Reports                                                                                                                              |
| POMZ-2   | 58500+30000 | /                   | 30,000 POM without explosives charge Was find in one of the oldest Military warehouse in Aden during shifting this place to a touristic site in Nov. 06 |
| PMN      | 2000        |                     |                                                                                                                                                         |
| PMD6     | 1500        |                     |                                                                                                                                                         |
| TOTAL    | 108000      |                     |                                                                                                                                                         |

1. Status of programs for destruction of stockpiled APMs (Article 4)

| Description of the status of programs including:         |                                                                                                                                      |
|----------------------------------------------------------|--------------------------------------------------------------------------------------------------------------------------------------|
| Location of destruction sites                            | Details of:                                                                                                                          |
| The last destruction was in 2008 in <b>Aden ,Al-Whed</b> | Methods: Explosive demolition/group detonation / crushing the body of the mines.                                                     |
|                                                          | Applicable safety standards: In accordance with<br>the United Nation International Standards for<br>disposal of Unexploded Ordnance. |
|                                                          | Applicable environmental standards: To be developed in co-operation                                                                  |
|                                                          | With the Yemen Environmental Protection Council.                                                                                     |