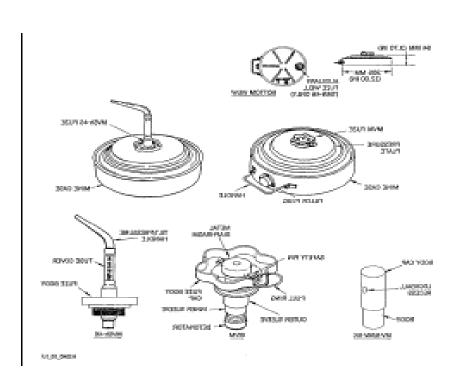

State [Party]: REPUBLIC OF YEMEN reporting for time period from 31 March 2011 to 31March 2012

1. Total of stockpiled anti-personnel mines

| Туре     | Quantity    | Lot # (if possible) | Supplementary information                                                                                                                               |
|----------|-------------|---------------------|---------------------------------------------------------------------------------------------------------------------------------------------------------|
| PPMISR-2 | 16,000      | /                   | The total from all Reports                                                                                                                              |
| POMZ-2   | 58500+30000 | /                   | 30,000 POM without explosives charge Was find in one of the oldest Military warehouse in Aden during shifting this place to a touristic site in Nov. 06 |
| PMN      | 2000        |                     |                                                                                                                                                         |
| PMD6     | 1500        |                     |                                                                                                                                                         |
| TOTAL    | 108000      |                     |                                                                                                                                                         |