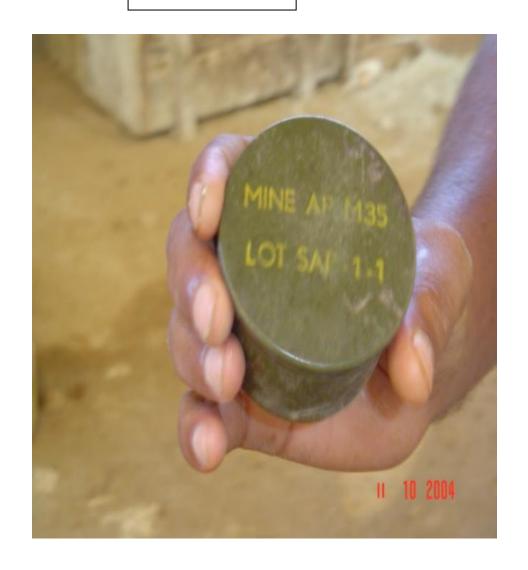

State [Party]: REPUBLIC OF YEMEN reporting for time period from 31 March 2011 to 31March 2012

1. Total of stockpiled anti-personnel mines

| Туре     | Quantity    | Lot # (if possible) | Supplementary information                                                                                                                               |
|----------|-------------|---------------------|---------------------------------------------------------------------------------------------------------------------------------------------------------|
| PPMISR-2 | 16,000      | /                   | The total from all Reports                                                                                                                              |
| POMZ-2   | 58500+30000 | /                   | 30,000 POM without explosives charge Was find in one of the oldest Military warehouse in Aden during shifting this place to a touristic site in Nov. 06 |
| PMN      | 2000        |                     |                                                                                                                                                         |
| PMD6     | 1500        |                     |                                                                                                                                                         |
| TOTAL    | 108000      |                     |                                                                                                                                                         |