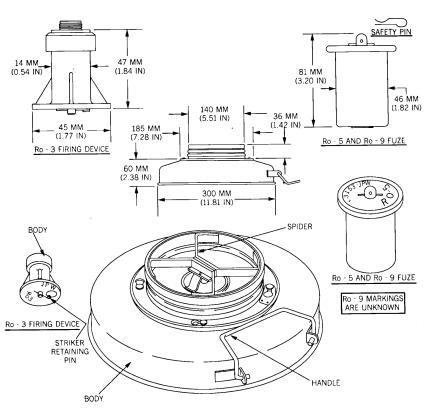

State [Party]: REPUBLIC OF YEMEN reporting for time period from 31 March 2011 to 31March 2012

1. Total of stockpiled anti-personnel mines

| Туре     | Quantity    | Lot # (if possible) | Supplementary information                                                                                                                               |
|----------|-------------|---------------------|---------------------------------------------------------------------------------------------------------------------------------------------------------|
| PPMISR-2 | 16,000      | /                   | The total from all Reports                                                                                                                              |
| POMZ-2   | 58500+30000 | /                   | 30,000 POM without explosives charge Was find in one of the oldest Military warehouse in Aden during shifting this place to a touristic site in Nov. 06 |
| PMN      | 2000        |                     |                                                                                                                                                         |
| PMD6     | 1500        |                     |                                                                                                                                                         |
| TOTAL    | 108000      |                     |                                                                                                                                                         |