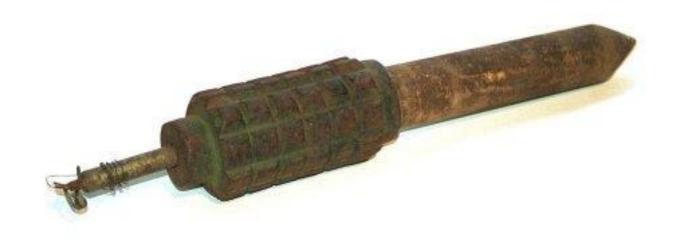

State [Party]: REPUBLIC OF YEMEN reporting for time period from 31 March 2011 to 31March 2012

1. Total of stockpiled anti-personnel mines

| Туре     | Quantity    | Lot # (if possible) | Supplementary information                                                                                                                               |
|----------|-------------|---------------------|---------------------------------------------------------------------------------------------------------------------------------------------------------|
| PPMISR-2 | 16,000      | /                   | The total from all Reports                                                                                                                              |
| POMZ-2   | 58500+30000 | /                   | 30,000 POM without explosives charge Was find in one of the oldest Military warehouse in Aden during shifting this place to a touristic site in Nov. 06 |
| PMN      | 2000        |                     |                                                                                                                                                         |
| PMD6     | 1500        |                     |                                                                                                                                                         |
| TOTAL    | 108000      |                     |                                                                                                                                                         |