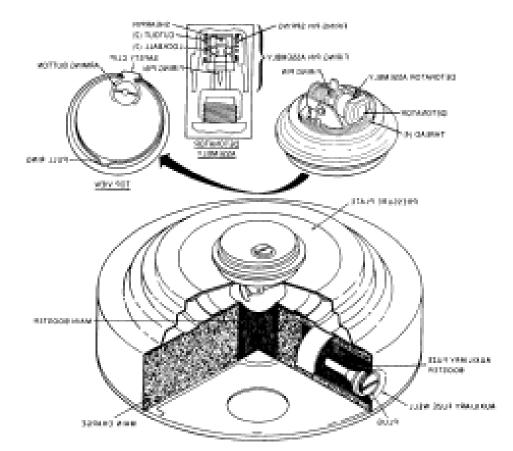

State [Party]: REPUBLIC OF YEMEN reporting for time period from 31 March 2011 to 31March 2012

1. Total of stockpiled anti-personnel mines

| Туре     | Quantity    | Lot # (if possible) | Supplementary information                                                                                                                               |
|----------|-------------|---------------------|---------------------------------------------------------------------------------------------------------------------------------------------------------|
| PPMISR-2 | 16,000      | /                   | The total from all Reports                                                                                                                              |
| POMZ-2   | 58500+30000 | /                   | 30,000 POM without explosives charge Was find in one of the oldest Military warehouse in Aden during shifting this place to a touristic site in Nov. 06 |
| PMN      | 2000        |                     |                                                                                                                                                         |
| PMD6     | 1500        |                     |                                                                                                                                                         |
| TOTAL    | 108000      |                     |                                                                                                                                                         |