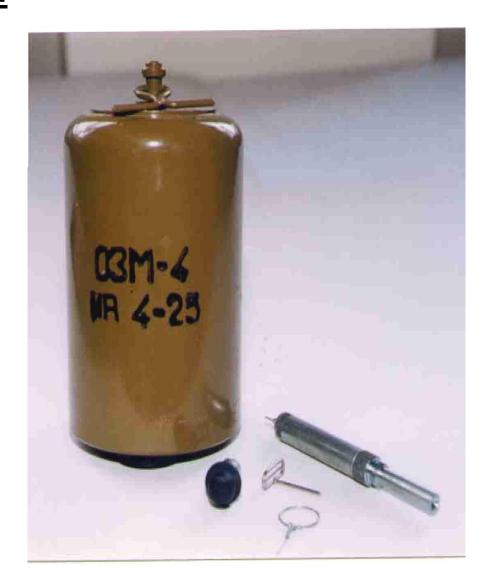

State [Party]: REPUBLIC OF YEMEN reporting for time period from 31 March 2011 to 31March 2012

1. Total of stockpiled anti-personnel mines

| Туре     | Quantity    | Lot # (if possible) | Supplementary information                                                                                                                               |
|----------|-------------|---------------------|---------------------------------------------------------------------------------------------------------------------------------------------------------|
| PPMISR-2 | 16,000      | /                   | The total from all Reports                                                                                                                              |
| POMZ-2   | 58500+30000 | /                   | 30,000 POM without explosives charge Was find in one of the oldest Military warehouse in Aden during shifting this place to a touristic site in Nov. 06 |
| PMN      | 2000        |                     |                                                                                                                                                         |
| PMD6     | 1500        |                     |                                                                                                                                                         |
| TOTAL    | 108000      |                     |                                                                                                                                                         |