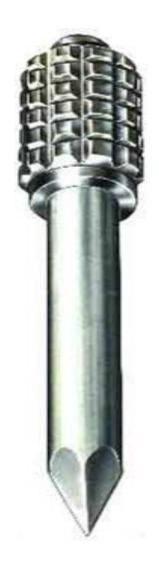

State [Party]: REPUBLIC OF YEMEN reporting for time period from 31 March 2011 to 31March 2012

1. Total of stockpiled anti-personnel mines

| Туре     | Quantity    | Lot # (if possible) | Supplementary information                                                                                                                               |
|----------|-------------|---------------------|---------------------------------------------------------------------------------------------------------------------------------------------------------|
| PPMISR-2 | 16,000      | /                   | The total from all Reports                                                                                                                              |
| POMZ-2   | 58500+30000 | /                   | 30,000 POM without explosives charge Was find in one of the oldest Military warehouse in Aden during shifting this place to a touristic site in Nov. 06 |
| PMN      | 2000        |                     |                                                                                                                                                         |
| PMD6     | 1500        |                     |                                                                                                                                                         |
| TOTAL    | 108000      |                     |                                                                                                                                                         |