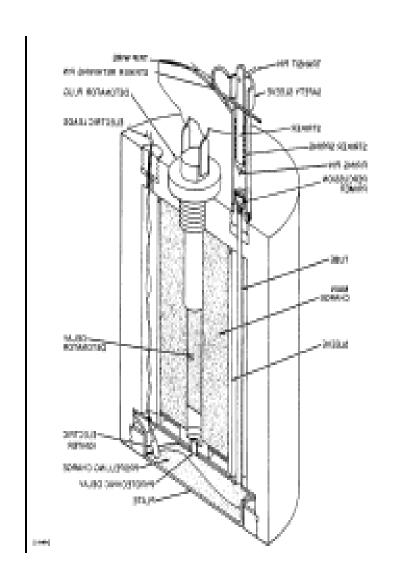

State [Party]: REPUBLIC OF YEMEN reporting for time period from 31 March 2011 to 31March 2012

1. Total of stockpiled anti-personnel mines

| Туре     | Quantity    | Lot # (if possible) | Supplementary information                                                                                                                               |
|----------|-------------|---------------------|---------------------------------------------------------------------------------------------------------------------------------------------------------|
| PPMISR-2 | 16,000      | /                   | The total from all Reports                                                                                                                              |
| POMZ-2   | 58500+30000 | /                   | 30,000 POM without explosives charge Was find in one of the oldest Military warehouse in Aden during shifting this place to a touristic site in Nov. 06 |
| PMN      | 2000        |                     |                                                                                                                                                         |
| PMD6     | 1500        |                     |                                                                                                                                                         |
| TOTAL    | 108000      |                     |                                                                                                                                                         |