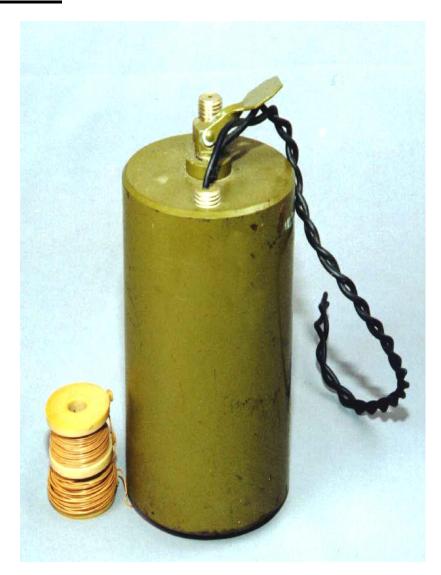

State [Party]: REPUBLIC OF YEMEN reporting for time period from 31 March 2011 to 31March 2012

1. Total of stockpiled anti-personnel mines

| Туре     | Quantity    | Lot # (if possible) | Supplementary information                                                                                                                               |
|----------|-------------|---------------------|---------------------------------------------------------------------------------------------------------------------------------------------------------|
| PPMISR-2 | 16,000      | /                   | The total from all Reports                                                                                                                              |
| POMZ-2   | 58500+30000 | /                   | 30,000 POM without explosives charge Was find in one of the oldest Military warehouse in Aden during shifting this place to a touristic site in Nov. 06 |
| PMN      | 2000        |                     |                                                                                                                                                         |
| PMD6     | 1500        |                     |                                                                                                                                                         |
| TOTAL    | 108000      |                     |                                                                                                                                                         |