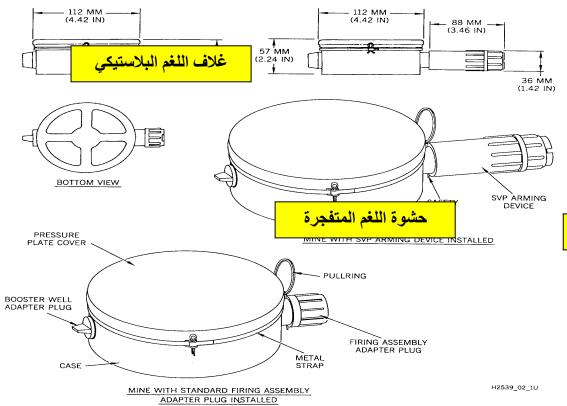

State [Party]: REPUBLIC OF YEMEN reporting for time period from 31 March 2011 to 31March 2012

1. Total of stockpiled anti-personnel mines

| Туре     | Quantity    | Lot # (if possible) | Supplementary information                                                                                                                               |
|----------|-------------|---------------------|---------------------------------------------------------------------------------------------------------------------------------------------------------|
| PPMISR-2 | 16,000      | /                   | The total from all Reports                                                                                                                              |
| POMZ-2   | 58500+30000 | /                   | 30,000 POM without explosives charge Was find in one of the oldest Military warehouse in Aden during shifting this place to a touristic site in Nov. 06 |
| PMN      | 2000        |                     |                                                                                                                                                         |
| PMD6     | 1500        |                     |                                                                                                                                                         |
| TOTAL    | 108000      |                     |                                                                                                                                                         |