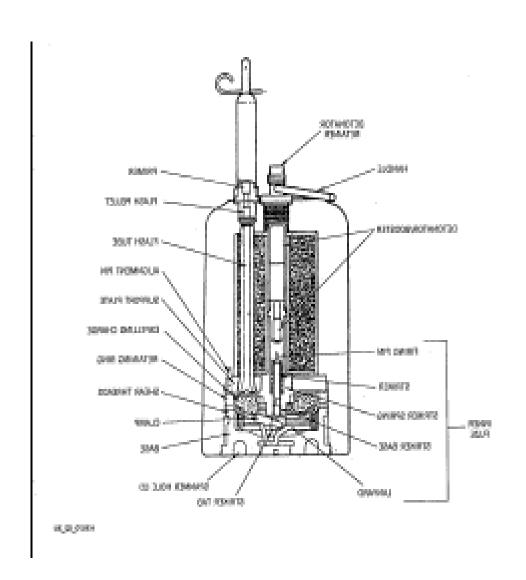

State [Party]: REPUBLIC OF YEMEN reporting for time period from 31 March 2011 to 31March 2012

1. Total of stockpiled anti-personnel mines

| Туре     | Quantity    | Lot # (if possible) | Supplementary information                                                                                                                               |
|----------|-------------|---------------------|---------------------------------------------------------------------------------------------------------------------------------------------------------|
| PPMISR-2 | 16,000      | /                   | The total from all Reports                                                                                                                              |
| POMZ-2   | 58500+30000 | /                   | 30,000 POM without explosives charge Was find in one of the oldest Military warehouse in Aden during shifting this place to a touristic site in Nov. 06 |
| PMN      | 2000        |                     |                                                                                                                                                         |
| PMD6     | 1500        |                     |                                                                                                                                                         |
| TOTAL    | 108000      |                     |                                                                                                                                                         |