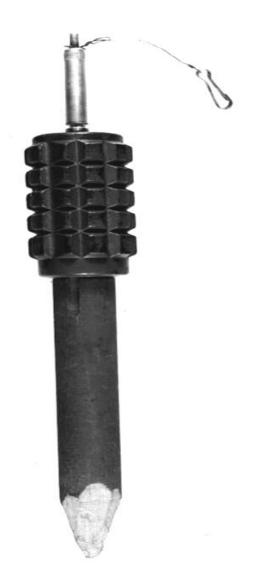

State [Party]: REPUBLIC OF YEMEN reporting for time period from 31 March 2011 to 31March 2012

1. Total of stockpiled anti-personnel mines

| Туре     | Quantity    | Lot # (if possible) | Supplementary information                                                                                                                               |
|----------|-------------|---------------------|---------------------------------------------------------------------------------------------------------------------------------------------------------|
| PPMISR-2 | 16,000      | /                   | The total from all Reports                                                                                                                              |
| POMZ-2   | 58500+30000 | /                   | 30,000 POM without explosives charge Was find in one of the oldest Military warehouse in Aden during shifting this place to a touristic site in Nov. 06 |
| PMN      | 2000        |                     |                                                                                                                                                         |
| PMD6     | 1500        |                     |                                                                                                                                                         |
| TOTAL    | 108000      |                     |                                                                                                                                                         |