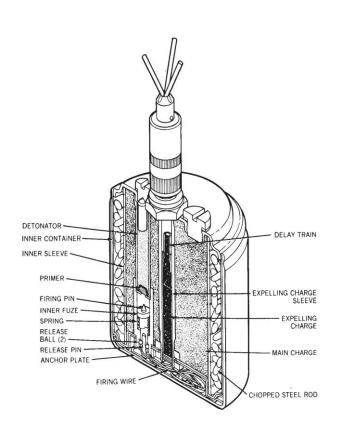

State [Party]: REPUBLIC OF YEMEN reporting for time period from 31 March 2011 to 31March 2012

1. Total of stockpiled anti-personnel mines

| Туре     | Quantity    | Lot # (if possible) | Supplementary information                                                                                                                               |
|----------|-------------|---------------------|---------------------------------------------------------------------------------------------------------------------------------------------------------|
| PPMISR-2 | 16,000      | /                   | The total from all Reports                                                                                                                              |
| POMZ-2   | 58500+30000 | /                   | 30,000 POM without explosives charge Was find in one of the oldest Military warehouse in Aden during shifting this place to a touristic site in Nov. 06 |
| PMN      | 2000        |                     |                                                                                                                                                         |
| PMD6     | 1500        |                     |                                                                                                                                                         |
| TOTAL    | 108000      |                     |                                                                                                                                                         |