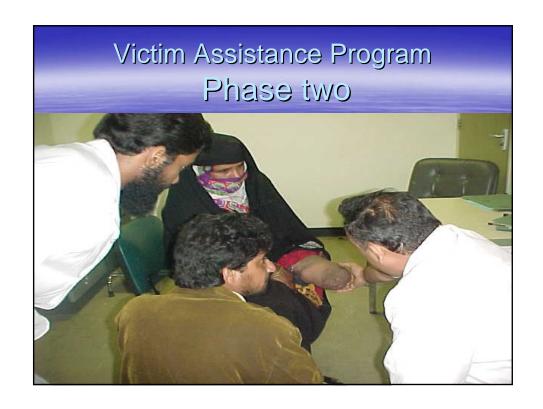

| المصاب متخصص                                                                                                   |

























|                          | د خراج                | المثيان        | a                                                                                                                  |
|--------------------------|-----------------------|----------------|--------------------------------------------------------------------------------------------------------------------|
| المرجع :<br>التاريخ :    |                       |                | الجممورية اليمنية<br>اللبنة الوطنية للتعامل مع الألغاء<br>مركز التنفيذي للتعامل مع الألغاء<br>إحارة مساعدة الضحايا |
|                          | Physical exa          | am. sheet      |                                                                                                                    |
| Name:                    |