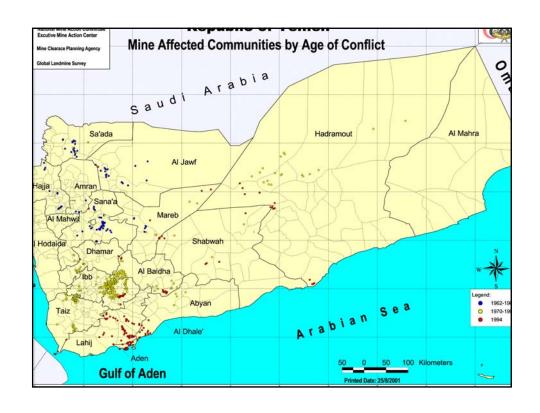

#### Recent Victims

**392** 

Found during Phase No1
And accidents from May 2000 to
December 2003