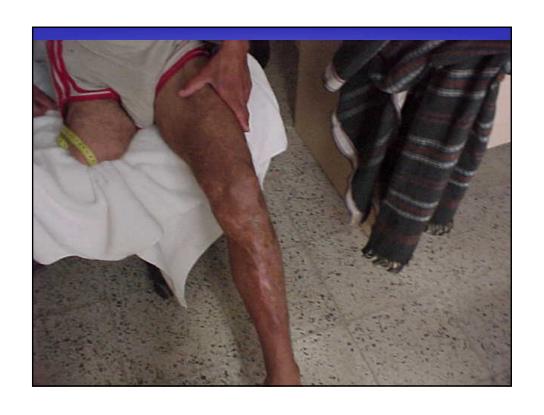

| Photograph 2 :               |                           | ر التي اخنت للضد |
|------------------------------|---------------------------|------------------|
| Photograph 2 :               | 1000                      |                  |
|                              |                           |                  |
| Area of body  Photograph 5 : | Photogra                  | aph 6:           |
|                              | Tyrum own are griftly wat |                  |
|                              |                           |                  |

| عدم القدرة<br>Disabilities                                                                                                                                                                                                                                                                                                                                                                                                                                                                                                                                                                                                                                                                                                                                                                                                                                                                                                                                                                                                                                                                                                                                                                                                                                                                                                                                                                                                                                                                                                                                                                                                                                                                                                                                                                                                                                                                                                                                                                                                                                                                                                   |                                        |                                                                  |                                              |                                                             |                                                                                                                                                                                                                                                                                                                                                                                                                                                                                                                                                                                                                                                                                                                                                                                                                                                                                                                                                                                                                                                                                                                                                                                                                                                                                                                                                                                                                                                                                                                                                                                                                                                                                                                                                                                                                                                                                                                                                                                                                                                                                                                               |                                                        |  |  |  |
|------------------------------------------------------------------------------------------------------------------------------------------------------------------------------------------------------------------------------------------------------------------------------------------------------------------------------------------------------------------------------------------------------------------------------------------------------------------------------------------------------------------------------------------------------------------------------------------------------------------------------------------------------------------------------------------------------------------------------------------------------------------------------------------------------------------------------------------------------------------------------------------------------------------------------------------------------------------------------------------------------------------------------------------------------------------------------------------------------------------------------------------------------------------------------------------------------------------------------------------------------------------------------------------------------------------------------------------------------------------------------------------------------------------------------------------------------------------------------------------------------------------------------------------------------------------------------------------------------------------------------------------------------------------------------------------------------------------------------------------------------------------------------------------------------------------------------------------------------------------------------------------------------------------------------------------------------------------------------------------------------------------------------------------------------------------------------------------------------------------------------|----------------------------------------|------------------------------------------------------------------|----------------------------------------------|-------------------------------------------------------------|-------------------------------------------------------------------------------------------------------------------------------------------------------------------------------------------------------------------------------------------------------------------------------------------------------------------------------------------------------------------------------------------------------------------------------------------------------------------------------------------------------------------------------------------------------------------------------------------------------------------------------------------------------------------------------------------------------------------------------------------------------------------------------------------------------------------------------------------------------------------------------------------------------------------------------------------------------------------------------------------------------------------------------------------------------------------------------------------------------------------------------------------------------------------------------------------------------------------------------------------------------------------------------------------------------------------------------------------------------------------------------------------------------------------------------------------------------------------------------------------------------------------------------------------------------------------------------------------------------------------------------------------------------------------------------------------------------------------------------------------------------------------------------------------------------------------------------------------------------------------------------------------------------------------------------------------------------------------------------------------------------------------------------------------------------------------------------------------------------------------------------|--------------------------------------------------------|--|--|--|
| Data Collector ID Numb                                                                                                                                                                                                                                                                                                                                                                                                                                                                                                                                                                                                                                                                                                                                                                                                                                                                                                                                                                                                                                                                                                                                                                                                                                                                                                                                                                                                                                                                                                                                                                                                                                                                                                                                                                                                                                                                                                                                                                                                                                                                                                       | er                                     | هوية لجامع البيانات                                              | رقم الـ                                      | Victim ID No                                                | ımber:                                                                                                                                                                                                                                                                                                                                                                                                                                                                                                                                                                                                                                                                                                                                                                                                                                                                                                                                                                                                                                                                                                                                                                                                                                                                                                                                                                                                                                                                                                                                                                                                                                                                                                                                                                                                                                                                                                                                                                                                                                                                                                                        | لهوية للضحية                                           |  |  |  |
| Does the victim have di<br>نثر بالغن اليمنى بغشائل<br>Right eye only sees out                                                                                                                                                                                                                                                                                                                                                                                                                                                                                                                                                                                                                                                                                                                                                                                                                                                                                                                                                                                                                                                                                                                                                                                                                                                                                                                                                                                                                                                                                                                                                                                                                                                                                                                                                                                                                                                                                                                                                                                                                                                | ب                                      | No No المعين البعض Right cye bless                               | _                                            | Yes ( Specify be<br>اليسرى بغشاش<br>Left eye only se        | وبة بالرؤية؛ (low)<br>ى ينظر بالعين<br>د soutlines                                                                                                                                                                                                                                                                                                                                                                                                                                                                                                                                                                                                                                                                                                                                                                                                                                                                                                                                                                                                                                                                                                                                                                                                                                                                                                                                                                                                                                                                                                                                                                                                                                                                                                                                                                                                                                                                                                                                                                                                                                                                            | لصاب يو اجه صع<br>لاينظر بالعن البسرة<br>cft Eye Blind |  |  |  |
| Does the victim have di<br>رنين ثابت في الانن<br>Constant ringing in ears                                                                                                                                                                                                                                                                                                                                                                                                                                                                                                                                                                                                                                                                                                                                                                                                                                                                                                                                                                                                                                                                                                                                                                                                                                                                                                                                                                                                                                                                                                                                                                                                                                                                                                                                                                                                                                                                                                                                                                                                                                                    | ر بالسمع<br>Slight pr                  | بعض الصعوبات<br>oblem hearing                                    | يات اثناء الحبيث<br>Difficulty follow        | بعض الصعو<br>ing conversation                               | الوبة بالسمع؟ (low) مسمع الصباح العالي الصباح العالي المالي العالي المالي الما | اطرش⊡ به<br>ises ⊡Dead                                 |  |  |  |
| Does the victim have an                                                                                                                                                                                                                                                                                                                                                                                                                                                                                                                                                                                                                                                                                                                                                                                                                                                                                                                                                                                                                                                                                                                                                                                                                                                                                                                                                                                                                                                                                                                                                                                                                                                                                                                                                                                                                                                                                                                                                                                                                                                                                                      | v limb amoutat                         | ions? No                                                         | 1 1                                          | res ( Specify )                                             |                                                                                                                                                                                                                                                                                                                                                                                                                                                                                                                                                                                                                                                                                                                                                                                                                                                                                                                                                                                                                                                                                                                                                                                                                                                                                                                                                                                                                                                                                                                                                                                                                                                                                                                                                                                                                                                                                                                                                                                                                                                                                                                               |                                                        |  |  |  |
| Does the victim have an<br>الذراع اليمنى Right Arm                                                                                                                                                                                                                                                                                                                                                                                                                                                                                                                                                                                                                                                                                                                                                                                                                                                                                                                                                                                                                                                                                                                                                                                                                                                                                                                                                                                                                                                                                                                                                                                                                                                                                                                                                                                                                                                                                                                                                                                                                                                                           | Right Leg                              | ions? No                                                         |                                              | res ( Specify ) الذراع اليسرى                               | حرج من البتر؛<br>Left Leg                                                                                                                                                                                                                                                                                                                                                                                                                                                                                                                                                                                                                                                                                                                                                                                                                                                                                                                                                                                                                                                                                                                                                                                                                                                                                                                                                                                                                                                                                                                                                                                                                                                                                                                                                                                                                                                                                                                                                                                                                                                                                                     | معاب يواجه اي<br>جل اليسرى                             |  |  |  |
|                                                                                                                                                                                                                                                                                                                                                                                                                                                                                                                                                                                                                                                                                                                                                                                                                                                                                                                                                                                                                                                                                                                                                                                                                                                                                                                                                                                                                                                                                                                                                                                                                                                                                                                                                                                                                                                                                                                                                                                                                                                                                                                              |                                        |                                                                  |                                              |                                                             |                                                                                                                                                                                                                                                                                                                                                                                                                                                                                                                                                                                                                                                                                                                                                                                                                                                                                                                                                                                                                                                                                                                                                                                                                                                                                                                                                                                                                                                                                                                                                                                                                                                                                                                                                                                                                                                                                                                                                                                                                                                                                                                               | بل اليسرى                                              |  |  |  |
| الذراع اليمنى Right Arm                                                                                                                                                                                                                                                                                                                                                                                                                                                                                                                                                                                                                                                                                                                                                                                                                                                                                                                                                                                                                                                                                                                                                                                                                                                                                                                                                                                                                                                                                                                                                                                                                                                                                                                                                                                                                                                                                                                                                                                                                                                                                                      | Right Leg                              | الرجل اليمنى                                                     | Left Arm                                     | الذراع اليسرى                                               | Left Leg                                                                                                                                                                                                                                                                                                                                                                                                                                                                                                                                                                                                                                                                                                                                                                                                                                                                                                                                                                                                                                                                                                                                                                                                                                                                                                                                                                                                                                                                                                                                                                                                                                                                                                                                                                                                                                                                                                                                                                                                                                                                                                                      | بل الیسری<br>رض                                        |  |  |  |
| الذراع اليمنى Right Arm                                                                                                                                                                                                                                                                                                                                                                                                                                                                                                                                                                                                                                                                                                                                                                                                                                                                                                                                                                                                                                                                                                                                                                                                                                                                                                                                                                                                                                                                                                                                                                                                                                                                                                                                                                                                                                                                                                                                                                                                                                                                                                      | Right Leg                              | الرجل اليمنى<br>العوضُ                                           | Left Arm  Shoulder                           | الذراع اليسرى                                               | Left Leg                                                                                                                                                                                                                                                                                                                                                                                                                                                                                                                                                                                                                                                                                                                                                                                                                                                                                                                                                                                                                                                                                                                                                                                                                                                                                                                                                                                                                                                                                                                                                                                                                                                                                                                                                                                                                                                                                                                                                                                                                                                                                                                      | بل الیسری<br>رض<br>د الفخذ                             |  |  |  |
| الذراع اليمنى Right Arm<br>العنف Shoulder<br>العفد Humerus                                                                                                                                                                                                                                                                                                                                                                                                                                                                                                                                                                                                                                                                                                                                                                                                                                                                                                                                                                                                                                                                                                                                                                                                                                                                                                                                                                                                                                                                                                                                                                                                                                                                                                                                                                                                                                                                                                                                                                                                                                                                   | Right Leg                              | الرجل اليمنى<br>الحوض<br>علامة الفخذ                             | Left Arm  Shoulder  Humerus                  | الذراع اليسرى<br>الكتف<br>العضد                             | Left Leg  Hip Femur                                                                                                                                                                                                                                                                                                                                                                                                                                                                                                                                                                                                                                                                                                                                                                                                                                                                                                                                                                                                                                                                                                                                                                                                                                                                                                                                                                                                                                                                                                                                                                                                                                                                                                                                                                                                                                                                                                                                                                                                                                                                                                           |                                                        |  |  |  |
| Right Arm الذراع اليمنى Shoulder الكفف العضد العضد العضد العضد Elbow الساعد Foream العصم | Right Leg  Hip Femur Knee              | الرجل اليمنى<br>الحوض<br>علمة الفخذ<br>الركبة                    | Left Arm Shoulder Humerus Elbow Foream Wrist | الذراع اليسوى<br>الكنف<br>العضد<br>الرفق<br>الساعد<br>المصم | Left Leg  Hip Femur Knee                                                                                                                                                                                                                                                                                                                                                                                                                                                                                                                                                                                                                                                                                                                                                                                                                                                                                                                                                                                                                                                                                                                                                                                                                                                                                                                                                                                                                                                                                                                                                                                                                                                                                                                                                                                                                                                                                                                                                                                                                                                                                                      | بل الیسری<br>رض<br>ه الفقذ<br>به                       |  |  |  |
| Right Arm الذراع اليمنى Shoulder التغند Humerus المفند Elbow الرفق Foream                                                                                                                                                                                                                                                                                                                                                                                                                                                                                                                                                                                                                                                                                                                                                                                                                                                                                                                                                                                                                                                                                                                                                                                                                                                                                                                                                                                                                                                                                                                                                                                                                                                                                                                                                                                                                                                                                                                                                                                                                                                    | Right Leg  Hip Femur Knee Tibia/fibula | الرجل اليمنى<br>الموض<br>علامة الفخذ<br>الركبة<br>القصبة/ الشطية | Left Arm Shoulder Humerus Elbow Foream       | الذراع اليسرى<br>الكتف<br>العضد<br>الرفق<br>الساعد          | Left Leg  Hip Femur Knee Tibia/fibula                                                                                                                                                                                                                                                                                                                                                                                                                                                                                                                                                                                                                                                                                                                                                                                                                                                                                                                                                                                                                                                                                                                                                                                                                                                                                                                                                                                                                                                                                                                                                                                                                                                                                                                                                                                                                                                                                                                                                                                                                                                                                         | بل الیسری<br>رض<br>4 افغذ<br>بة<br>به<br>سبة/ اشتابة   |  |  |  |