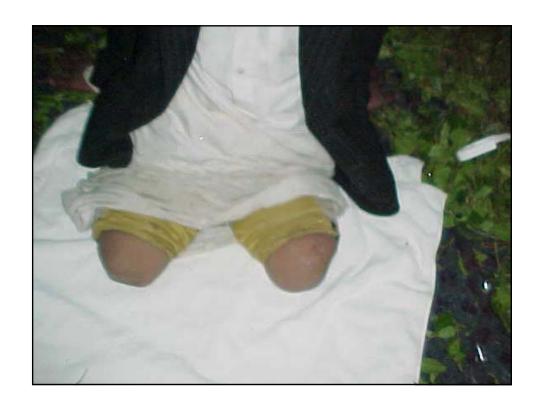

| Photograph 2 :               |                           | ر التي اخنت للضد |
|------------------------------|---------------------------|------------------|
| Photograph 2 :               | 1000                      |                  |
|                              |                           |                  |
| Area of body  Photograph 5 : | Photogra                  | aph 6:           |
|                              | Tyrum own are griftly wat |                  |
|                              |                           |                  |

| عدم القدرة<br>Disabilities                                                                                                                                                                                                                                                                                                                                                                                                                                                                                                                                                                                                                                                                                                                                                                                                                                                                                                                                                                                                                                                                                                                                                                                                                                                                                                                                                                                                                                                                                                                                                                                                                                                                                                                                                                                                                                                                                                                                                                                                                                                                                                   |                                        |                                                                  |                                              |                                                             |                                                                                                                                                                                                                                                                                                                                                                                                                                                                                                                                                                                                                                                                                                                                                                                                                                                                                                                                                                                                                                                                                                                                                                                                                                                                                                                                                                                                                                                                                                                                                                                                                                                                                                                                                                                                                                                                                                                                                                                                                                                                                                                               |                                                        |  |  |  |
|------------------------------------------------------------------------------------------------------------------------------------------------------------------------------------------------------------------------------------------------------------------------------------------------------------------------------------------------------------------------------------------------------------------------------------------------------------------------------------------------------------------------------------------------------------------------------------------------------------------------------------------------------------------------------------------------------------------------------------------------------------------------------------------------------------------------------------------------------------------------------------------------------------------------------------------------------------------------------------------------------------------------------------------------------------------------------------------------------------------------------------------------------------------------------------------------------------------------------------------------------------------------------------------------------------------------------------------------------------------------------------------------------------------------------------------------------------------------------------------------------------------------------------------------------------------------------------------------------------------------------------------------------------------------------------------------------------------------------------------------------------------------------------------------------------------------------------------------------------------------------------------------------------------------------------------------------------------------------------------------------------------------------------------------------------------------------------------------------------------------------|----------------------------------------|------------------------------------------------------------------|----------------------------------------------|-------------------------------------------------------------|-------------------------------------------------------------------------------------------------------------------------------------------------------------------------------------------------------------------------------------------------------------------------------------------------------------------------------------------------------------------------------------------------------------------------------------------------------------------------------------------------------------------------------------------------------------------------------------------------------------------------------------------------------------------------------------------------------------------------------------------------------------------------------------------------------------------------------------------------------------------------------------------------------------------------------------------------------------------------------------------------------------------------------------------------------------------------------------------------------------------------------------------------------------------------------------------------------------------------------------------------------------------------------------------------------------------------------------------------------------------------------------------------------------------------------------------------------------------------------------------------------------------------------------------------------------------------------------------------------------------------------------------------------------------------------------------------------------------------------------------------------------------------------------------------------------------------------------------------------------------------------------------------------------------------------------------------------------------------------------------------------------------------------------------------------------------------------------------------------------------------------|--------------------------------------------------------|--|--|--|
| Data Collector ID Numb                                                                                                                                                                                                                                                                                                                                                                                                                                                                                                                                                                                                                                                                                                                                                                                                                                                                                                                                                                                                                                                                                                                                                                                                                                                                                                                                                                                                                                                                                                                                                                                                                                                                                                                                                                                                                                                                                                                                                                                                                                                                                                       | er                                     | هوية لجامع البيانات                                              | رقم الـ                                      | Victim ID No                                                | ımber:                                                                                                                                                                                                                                                                                                                                                                                                                                                                                                                                                                                                                                                                                                                                                                                                                                                                                                                                                                                                                                                                                                                                                                                                                                                                                                                                                                                                                                                                                                                                                                                                                                                                                                                                                                                                                                                                                                                                                                                                                                                                                                                        | لهوية للضحية                                           |  |  |  |
| Does the victim have di<br>نثر بالغن اليمنى بغشائل<br>Right eye only sees out                                                                                                                                                                                                                                                                                                                                                                                                                                                                                                                                                                                                                                                                                                                                                                                                                                                                                                                                                                                                                                                                                                                                                                                                                                                                                                                                                                                                                                                                                                                                                                                                                                                                                                                                                                                                                                                                                                                                                                                                                                                | ب                                      | No No المعين البعض Right cye bless                               | _                                            | Yes ( Specify be<br>اليسرى بغشاش<br>Left eye only se        | وبة بالرؤية؛ (low)<br>ى ينظر بالعين<br>د soutlines                                                                                                                                                                                                                                                                                                                                                                                                                                                                                                                                                                                                                                                                                                                                                                                                                                                                                                                                                                                                                                                                                                                                                                                                                                                                                                                                                                                                                                                                                                                                                                                                                                                                                                                                                                                                                                                                                                                                                                                                                                                                            | لصاب يو اجه صع<br>لاينظر بالعن البسرة<br>cft Eye Blind |  |  |  |
| Does the victim have di<br>رنين ثابت في الانن<br>Constant ringing in ears                                                                                                                                                                                                                                                                                                                                                                                                                                                                                                                                                                                                                                                                                                                                                                                                                                                                                                                                                                                                                                                                                                                                                                                                                                                                                                                                                                                                                                                                                                                                                                                                                                                                                                                                                                                                                                                                                                                                                                                                                                                    | ر بالسمع<br>Slight pr                  | بعض الصعوبات<br>oblem hearing                                    | يات اثناء الحبيث<br>Difficulty follow        | بعض الصعو<br>ing conversation                               | الوبة بالسمع؟ (low) مسمع الصباح العالي الصباح العالي المالي العالي المالي الما | اطرش⊡ به<br>ises ⊡Dead                                 |  |  |  |
| Does the victim have an                                                                                                                                                                                                                                                                                                                                                                                                                                                                                                                                                                                                                                                                                                                                                                                                                                                                                                                                                                                                                                                                                                                                                                                                                                                                                                                                                                                                                                                                                                                                                                                                                                                                                                                                                                                                                                                                                                                                                                                                                                                                                                      | v limb amoutat                         | ions? No                                                         | 1 1                                          | res ( Specify )                                             |                                                                                                                                                                                                                                                                                                                                                                                                                                                                                                                                                                                                                                                                                                                                                                                                                                                                                                                                                                                                                                                                                                                                                                                                                                                                                                                                                                                                                                                                                                                                                                                                                                                                                                                                                                                                                                                                                                                                                                                                                                                                                                                               |                                                        |  |  |  |
| Does the victim have an<br>الذراع اليمنى Right Arm                                                                                                                                                                                                                                                                                                                                                                                                                                                                                                                                                                                                                                                                                                                                                                                                                                                                                                                                                                                                                                                                                                                                                                                                                                                                                                                                                                                                                                                                                                                                                                                                                                                                                                                                                                                                                                                                                                                                                                                                                                                                           | Right Leg                              | ions? No                                                         |                                              | res ( Specify ) الذراع اليسرى                               | حرج من البتر؛<br>Left Leg                                                                                                                                                                                                                                                                                                                                                                                                                                                                                                                                                                                                                                                                                                                                                                                                                                                                                                                                                                                                                                                                                                                                                                                                                                                                                                                                                                                                                                                                                                                                                                                                                                                                                                                                                                                                                                                                                                                                                                                                                                                                                                     | معاب يواجه اي<br>جل اليسرى                             |  |  |  |
|                                                                                                                                                                                                                                                                                                                                                                                                                                                                                                                                                                                                                                                                                                                                                                                                                                                                                                                                                                                                                                                                                                                                                                                                                                                                                                                                                                                                                                                                                                                                                                                                                                                                                                                                                                                                                                                                                                                                                                                                                                                                                                                              |                                        |                                                                  |                                              |                                                             |                                                                                                                                                                                                                                                                                                                                                                                                                                                                                                                                                                                                                                                                                                                                                                                                                                                                                                                                                                                                                                                                                                                                                                                                                                                                                                                                                                                                                                                                                                                                                                                                                                                                                                                                                                                                                                                                                                                                                                                                                                                                                                                               | بل اليسرى                                              |  |  |  |
| الذراع اليمنى Right Arm                                                                                                                                                                                                                                                                                                                                                                                                                                                                                                                                                                                                                                                                                                                                                                                                                                                                                                                                                                                                                                                                                                                                                                                                                                                                                                                                                                                                                                                                                                                                                                                                                                                                                                                                                                                                                                                                                                                                                                                                                                                                                                      | Right Leg                              | الرجل اليمنى                                                     | Left Arm                                     | الذراع اليسرى                                               | Left Leg                                                                                                                                                                                                                                                                                                                                                                                                                                                                                                                                                                                                                                                                                                                                                                                                                                                                                                                                                                                                                                                                                                                                                                                                                                                                                                                                                                                                                                                                                                                                                                                                                                                                                                                                                                                                                                                                                                                                                                                                                                                                                                                      | بل الیسری<br>رض                                        |  |  |  |
| الذراع اليمنى Right Arm                                                                                                                                                                                                                                                                                                                                                                                                                                                                                                                                                                                                                                                                                                                                                                                                                                                                                                                                                                                                                                                                                                                                                                                                                                                                                                                                                                                                                                                                                                                                                                                                                                                                                                                                                                                                                                                                                                                                                                                                                                                                                                      | Right Leg                              | الرجل اليمنى<br>العوضُ                                           | Left Arm  Shoulder                           | الذراع اليسرى                                               | Left Leg                                                                                                                                                                                                                                                                                                                                                                                                                                                                                                                                                                                                                                                                                                                                                                                                                                                                                                                                                                                                                                                                                                                                                                                                                                                                                                                                                                                                                                                                                                                                                                                                                                                                                                                                                                                                                                                                                                                                                                                                                                                                                                                      | بل الیسری<br>رض<br>د الفخذ                             |  |  |  |
| الذراع اليمنى Right Arm<br>العنف Shoulder<br>العفد Humerus                                                                                                                                                                                                                                                                                                                                                                                                                                                                                                                                                                                                                                                                                                                                                                                                                                                                                                                                                                                                                                                                                                                                                                                                                                                                                                                                                                                                                                                                                                                                                                                                                                                                                                                                                                                                                                                                                                                                                                                                                                                                   | Right Leg                              | الرجل اليمنى<br>الحوض<br>علامة الفخذ                             | Left Arm  Shoulder  Humerus                  | الذراع اليسرى<br>الكتف<br>العضد                             | Left Leg  Hip Femur                                                                                                                                                                                                                                                                                                                                                                                                                                                                                                                                                                                                                                                                                                                                                                                                                                                                                                                                                                                                                                                                                                                                                                                                                                                                                                                                                                                                                                                                                                                                                                                                                                                                                                                                                                                                                                                                                                                                                                                                                                                                                                           |                                                        |  |  |  |
| Right Arm الذراع اليمنى Shoulder الكفف العضد العضد العضد العضد Elbow الساعد Foream العصم | Right Leg  Hip Femur Knee              | الرجل اليمنى<br>الحوض<br>علمة الفخذ<br>الركبة                    | Left Arm Shoulder Humerus Elbow Foream Wrist | الذراع اليسوى<br>الكنف<br>العضد<br>الرفق<br>الساعد<br>المصم | Left Leg  Hip Femur Knee                                                                                                                                                                                                                                                                                                                                                                                                                                                                                                                                                                                                                                                                                                                                                                                                                                                                                                                                                                                                                                                                                                                                                                                                                                                                                                                                                                                                                                                                                                                                                                                                                                                                                                                                                                                                                                                                                                                                                                                                                                                                                                      | بل الیسری<br>رض<br>ه الفقذ<br>به                       |  |  |  |
| Right Arm الذراع اليمنى Shoulder التغند Humerus المفند Elbow الرفق Foream                                                                                                                                                                                                                                                                                                                                                                                                                                                                                                                                                                                                                                                                                                                                                                                                                                                                                                                                                                                                                                                                                                                                                                                                                                                                                                                                                                                                                                                                                                                                                                                                                                                                                                                                                                                                                                                                                                                                                                                                                                                    | Right Leg  Hip Femur Knee Tibia/fibula | الرجل اليمنى<br>الموض<br>علامة الفخذ<br>الركبة<br>القصبة/ الشطية | Left Arm Shoulder Humerus Elbow Foream       | الذراع اليسرى<br>الكتف<br>العضد<br>الرفق<br>الساعد          | Left Leg  Hip Femur Knee Tibia/fibula                                                                                                                                                                                                                                                                                                                                                                                                                                                                                                                                                                                                                                                                                                                                                                                                                                                                                                                                                                                                                                                                                                                                                                                                                                                                                                                                                                                                                                                                                                                                                                                                                                                                                                                                                                                                                                                                                                                                                                                                                                                                                         | بل الیسری<br>رض<br>4 افغذ<br>بة<br>به<br>سبة/ اشتابة   |  |  |  |