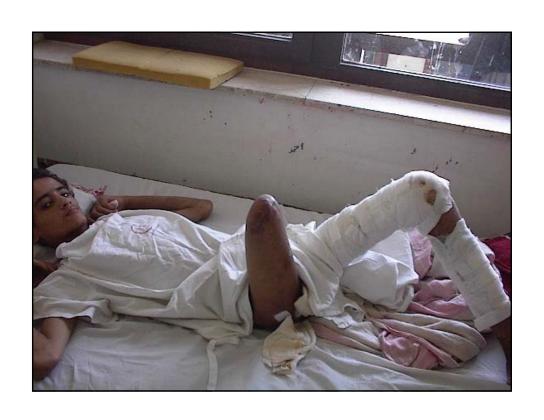

#### Recent Victims

**392** 

Found during Phase No1
And accidents from May 2000 to
December 2003

#### What we do for them

- Field evacuation if we are available in the area
- Paying all the Medical costs
- Follow-up the case and provide all the assistance needs
- Provide the artificial limbs or any needs
- Including the victim on the list which will be sent to the Ministry of Social Affairs