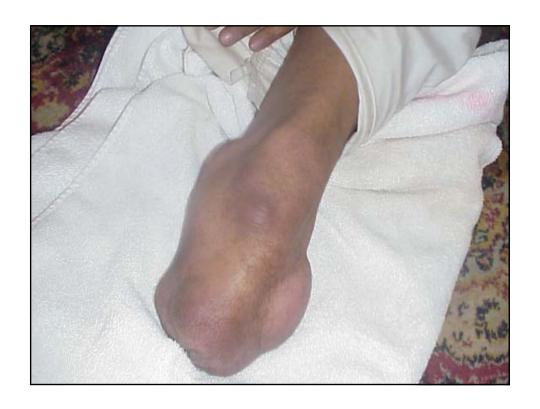

| Photograph 2 :               |                           | ر التي اخنت للضد |
|------------------------------|---------------------------|------------------|
| Photograph 2 :               | 1000                      |                  |
|                              |                           |                  |
| Area of body  Photograph 5 : | Photogra                  | aph 6:           |
|                              | Tyrum own are griftly wat |                  |
|                              |                           |                  |