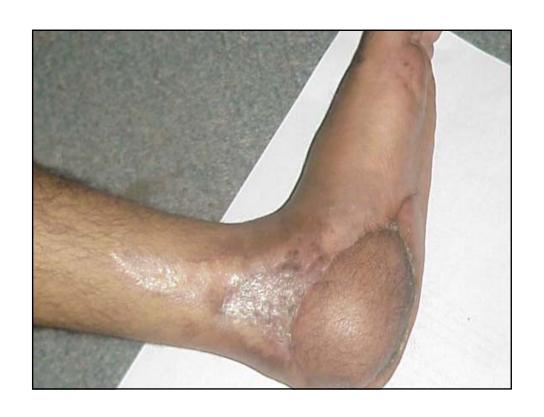

| Photograph 2 :               |                           | ر التي اخنت للضد |
|------------------------------|---------------------------|------------------|
| Photograph 2 :               | 1000                      |                  |
|                              |                           |                  |
| Area of body  Photograph 5 : | Photogra                  | aph 6:           |
|                              | Tyrum own are griftly wat |                  |
|                              |                           |                  |