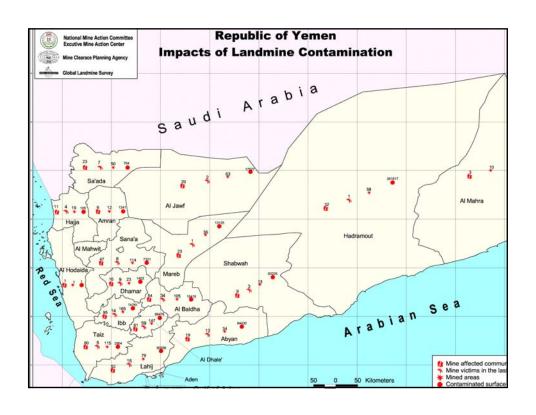

#### Program Related to assist the Survivors Divided to three Phases

- PHASE 1 Survey all The affected Area
- PHASE 2 Medical Examination
- PHASE 3 Direct Support

| Miı            | ne Victims  | Account |         |      |      |  |  |  |  |
|----------------|-------------|---------|---------|------|------|--|--|--|--|
|                | Communities |         | Vic     | tims |      |  |  |  |  |
| Period         | involved    | Killed  | Injured | All  |      |  |  |  |  |
|                |             |         |         |      |      |  |  |  |  |
| Recent Victims | 82          | 67      | 136     |      | 203  |  |  |  |  |
| Victims of     |             |         |         |      | _    |  |  |  |  |
| Less Recent    |             |         |         |      |      |  |  |  |  |
| Date           | 478         | 2,513   | 2,359   | 4    | ,872 |  |  |  |  |
| All Victims    | 492         | 2,580   | 2,495   | 5    | ,075 |  |  |  |  |
| Had no victims | 104         | -       | -       |      | -    |  |  |  |  |