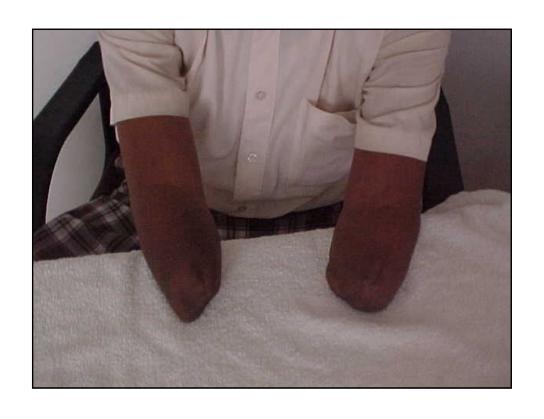

| Photograph 2 :               |                           | ر التي اخنت للضد |
|------------------------------|---------------------------|------------------|
| Photograph 2 :               | 1000                      |                  |
|                              |                           |                  |
| Area of body  Photograph 5 : | Photogra                  | aph 6:           |
|                              | Tyrum own are griftly wat |                  |
|                              |                           |                  |

| عدم القدرة<br>Disabilities                                                                                                                                                                                                                                                                                                                                                                                                                                                                                                                                                                                                                                                                                                                                                                                                                                                                                                                                                                                                                                                                                                                                                                                                                                                                                                                                                                                                                                                                                                                                                                                                                                                                                                                                                                                                                                                                                                                                                                                                                                                                                                   |                                        |                                                                  |                                              |                                                             |                                                                                                                                                                                                                                                                                                                                                                                                                                                                                                                                                                                                                                                                                                                                                                                                                                                                                                                                                                                                                                                                                                                                                                                                                                                                                                                                                                                                                                                                                                                                                                                                                                                                                                                                                                                                                                                                                                                                                                                                                                                                                                                               |                                                        |  |  |  |
|------------------------------------------------------------------------------------------------------------------------------------------------------------------------------------------------------------------------------------------------------------------------------------------------------------------------------------------------------------------------------------------------------------------------------------------------------------------------------------------------------------------------------------------------------------------------------------------------------------------------------------------------------------------------------------------------------------------------------------------------------------------------------------------------------------------------------------------------------------------------------------------------------------------------------------------------------------------------------------------------------------------------------------------------------------------------------------------------------------------------------------------------------------------------------------------------------------------------------------------------------------------------------------------------------------------------------------------------------------------------------------------------------------------------------------------------------------------------------------------------------------------------------------------------------------------------------------------------------------------------------------------------------------------------------------------------------------------------------------------------------------------------------------------------------------------------------------------------------------------------------------------------------------------------------------------------------------------------------------------------------------------------------------------------------------------------------------------------------------------------------|----------------------------------------|------------------------------------------------------------------|----------------------------------------------|-------------------------------------------------------------|-------------------------------------------------------------------------------------------------------------------------------------------------------------------------------------------------------------------------------------------------------------------------------------------------------------------------------------------------------------------------------------------------------------------------------------------------------------------------------------------------------------------------------------------------------------------------------------------------------------------------------------------------------------------------------------------------------------------------------------------------------------------------------------------------------------------------------------------------------------------------------------------------------------------------------------------------------------------------------------------------------------------------------------------------------------------------------------------------------------------------------------------------------------------------------------------------------------------------------------------------------------------------------------------------------------------------------------------------------------------------------------------------------------------------------------------------------------------------------------------------------------------------------------------------------------------------------------------------------------------------------------------------------------------------------------------------------------------------------------------------------------------------------------------------------------------------------------------------------------------------------------------------------------------------------------------------------------------------------------------------------------------------------------------------------------------------------------------------------------------------------|--------------------------------------------------------|--|--|--|
| Data Collector ID Numb                                                                                                                                                                                                                                                                                                                                                                                                                                                                                                                                                                                                                                                                                                                                                                                                                                                                                                                                                                                                                                                                                                                                                                                                                                                                                                                                                                                                                                                                                                                                                                                                                                                                                                                                                                                                                                                                                                                                                                                                                                                                                                       | er                                     | هوية لجامع البيانات                                              | رقم الـ                                      | Victim ID No                                                | ımber:                                                                                                                                                                                                                                                                                                                                                                                                                                                                                                                                                                                                                                                                                                                                                                                                                                                                                                                                                                                                                                                                                                                                                                                                                                                                                                                                                                                                                                                                                                                                                                                                                                                                                                                                                                                                                                                                                                                                                                                                                                                                                                                        | لهوية للضحية                                           |  |  |  |
| Does the victim have di<br>نثر بالغن اليمنى بغشائل<br>Right eye only sees out                                                                                                                                                                                                                                                                                                                                                                                                                                                                                                                                                                                                                                                                                                                                                                                                                                                                                                                                                                                                                                                                                                                                                                                                                                                                                                                                                                                                                                                                                                                                                                                                                                                                                                                                                                                                                                                                                                                                                                                                                                                | ب                                      | No No المعين البعض Right cye bless                               | _                                            | Yes ( Specify be<br>اليسرى بغشاش<br>Left eye only se        | وبة بالرؤية؛ (low)<br>ى ينظر بالعين<br>د soutlines                                                                                                                                                                                                                                                                                                                                                                                                                                                                                                                                                                                                                                                                                                                                                                                                                                                                                                                                                                                                                                                                                                                                                                                                                                                                                                                                                                                                                                                                                                                                                                                                                                                                                                                                                                                                                                                                                                                                                                                                                                                                            | لصاب يو اجه صع<br>لاينظر بالعن البسرة<br>cft Eye Blind |  |  |  |
| Does the victim have di<br>رنين ثابت في الانن<br>Constant ringing in ears                                                                                                                                                                                                                                                                                                                                                                                                                                                                                                                                                                                                                                                                                                                                                                                                                                                                                                                                                                                                                                                                                                                                                                                                                                                                                                                                                                                                                                                                                                                                                                                                                                                                                                                                                                                                                                                                                                                                                                                                                                                    | ر بالسمع<br>Slight pr                  | بعض الصعوبات<br>oblem hearing                                    | يات اثناء الحبيث<br>Difficulty follow        | بعض الصعو<br>ing conversation                               | الوبة بالسمع؟ (low) مسمع الصباح العالي الصباح العالي المالي العالي المالي الما | اطرش⊡ به<br>ises ⊡Dead                                 |  |  |  |
| Does the victim have an                                                                                                                                                                                                                                                                                                                                                                                                                                                                                                                                                                                                                                                                                                                                                                                                                                                                                                                                                                                                                                                                                                                                                                                                                                                                                                                                                                                                                                                                                                                                                                                                                                                                                                                                                                                                                                                                                                                                                                                                                                                                                                      | v limb amoutat                         | ions? No                                                         | 1 1                                          | res ( Specify )                                             |                                                                                                                                                                                                                                                                                                                                                                                                                                                                                                                                                                                                                                                                                                                                                                                                                                                                                                                                                                                                                                                                                                                                                                                                                                                                                                                                                                                                                                                                                                                                                                                                                                                                                                                                                                                                                                                                                                                                                                                                                                                                                                                               |                                                        |  |  |  |
| Does the victim have an<br>الذراع اليمنى Right Arm                                                                                                                                                                                                                                                                                                                                                                                                                                                                                                                                                                                                                                                                                                                                                                                                                                                                                                                                                                                                                                                                                                                                                                                                                                                                                                                                                                                                                                                                                                                                                                                                                                                                                                                                                                                                                                                                                                                                                                                                                                                                           | Right Leg                              | ions? No                                                         |                                              | res ( Specify ) الذراع اليسرى                               | حرج من البتر؛<br>Left Leg                                                                                                                                                                                                                                                                                                                                                                                                                                                                                                                                                                                                                                                                                                                                                                                                                                                                                                                                                                                                                                                                                                                                                                                                                                                                                                                                                                                                                                                                                                                                                                                                                                                                                                                                                                                                                                                                                                                                                                                                                                                                                                     | معاب يواجه اي<br>جل اليسرى                             |  |  |  |
|                                                                                                                                                                                                                                                                                                                                                                                                                                                                                                                                                                                                                                                                                                                                                                                                                                                                                                                                                                                                                                                                                                                                                                                                                                                                                                                                                                                                                                                                                                                                                                                                                                                                                                                                                                                                                                                                                                                                                                                                                                                                                                                              |                                        |                                                                  |                                              |                                                             |                                                                                                                                                                                                                                                                                                                                                                                                                                                                                                                                                                                                                                                                                                                                                                                                                                                                                                                                                                                                                                                                                                                                                                                                                                                                                                                                                                                                                                                                                                                                                                                                                                                                                                                                                                                                                                                                                                                                                                                                                                                                                                                               | بل اليسرى                                              |  |  |  |
| الذراع اليمنى Right Arm                                                                                                                                                                                                                                                                                                                                                                                                                                                                                                                                                                                                                                                                                                                                                                                                                                                                                                                                                                                                                                                                                                                                                                                                                                                                                                                                                                                                                                                                                                                                                                                                                                                                                                                                                                                                                                                                                                                                                                                                                                                                                                      | Right Leg                              | الرجل اليمنى                                                     | Left Arm                                     | الذراع اليسرى                                               | Left Leg                                                                                                                                                                                                                                                                                                                                                                                                                                                                                                                                                                                                                                                                                                                                                                                                                                                                                                                                                                                                                                                                                                                                                                                                                                                                                                                                                                                                                                                                                                                                                                                                                                                                                                                                                                                                                                                                                                                                                                                                                                                                                                                      | بل الیسری<br>رض                                        |  |  |  |
| الذراع اليمنى Right Arm                                                                                                                                                                                                                                                                                                                                                                                                                                                                                                                                                                                                                                                                                                                                                                                                                                                                                                                                                                                                                                                                                                                                                                                                                                                                                                                                                                                                                                                                                                                                                                                                                                                                                                                                                                                                                                                                                                                                                                                                                                                                                                      | Right Leg                              | الرجل اليمنى<br>العوضُ                                           | Left Arm  Shoulder                           | الذراع اليسرى                                               | Left Leg                                                                                                                                                                                                                                                                                                                                                                                                                                                                                                                                                                                                                                                                                                                                                                                                                                                                                                                                                                                                                                                                                                                                                                                                                                                                                                                                                                                                                                                                                                                                                                                                                                                                                                                                                                                                                                                                                                                                                                                                                                                                                                                      | بل الیسری<br>رض<br>د الفخذ                             |  |  |  |
| الذراع اليمنى Right Arm<br>العنف Shoulder<br>العفد Humerus                                                                                                                                                                                                                                                                                                                                                                                                                                                                                                                                                                                                                                                                                                                                                                                                                                                                                                                                                                                                                                                                                                                                                                                                                                                                                                                                                                                                                                                                                                                                                                                                                                                                                                                                                                                                                                                                                                                                                                                                                                                                   | Right Leg                              | الرجل اليمنى<br>الحوض<br>علامة الفخذ                             | Left Arm  Shoulder  Humerus                  | الذراع اليسرى<br>الكتف<br>العضد                             | Left Leg  Hip Femur                                                                                                                                                                                                                                                                                                                                                                                                                                                                                                                                                                                                                                                                                                                                                                                                                                                                                                                                                                                                                                                                                                                                                                                                                                                                                                                                                                                                                                                                                                                                                                                                                                                                                                                                                                                                                                                                                                                                                                                                                                                                                                           |                                                        |  |  |  |
| Right Arm الذراع اليمنى Shoulder الكفف العضد العضد العضد العضد Elbow الساعد Foream العصم | Right Leg  Hip Femur Knee              | الرجل اليمنى<br>الحوض<br>علمة الفخذ<br>الركبة                    | Left Arm Shoulder Humerus Elbow Foream Wrist | الذراع اليسوى<br>الكنف<br>العضد<br>الرفق<br>الساعد<br>المصم | Left Leg  Hip Femur Knee                                                                                                                                                                                                                                                                                                                                                                                                                                                                                                                                                                                                                                                                                                                                                                                                                                                                                                                                                                                                                                                                                                                                                                                                                                                                                                                                                                                                                                                                                                                                                                                                                                                                                                                                                                                                                                                                                                                                                                                                                                                                                                      | بل الیسری<br>رض<br>ه الفقذ<br>به                       |  |  |  |
| Right Arm الذراع اليمنى Shoulder التغند Humerus المفند Elbow الرفق Foream                                                                                                                                                                                                                                                                                                                                                                                                                                                                                                                                                                                                                                                                                                                                                                                                                                                                                                                                                                                                                                                                                                                                                                                                                                                                                                                                                                                                                                                                                                                                                                                                                                                                                                                                                                                                                                                                                                                                                                                                                                                    | Right Leg  Hip Femur Knee Tibia/fibula | الرجل اليمنى<br>الموض<br>علامة الفخذ<br>الركبة<br>القصبة/ الشطية | Left Arm Shoulder Humerus Elbow Foream       | الذراع اليسرى<br>الكتف<br>العضد<br>الرفق<br>الساعد          | Left Leg  Hip Femur Knee Tibia/fibula                                                                                                                                                                                                                                                                                                                                                                                                                                                                                                                                                                                                                                                                                                                                                                                                                                                                                                                                                                                                                                                                                                                                                                                                                                                                                                                                                                                                                                                                                                                                                                                                                                                                                                                                                                                                                                                                                                                                                                                                                                                                                         | بل الیسری<br>رض<br>4 افغذ<br>بة<br>به<br>سبة/ اشتابة   |  |  |  |