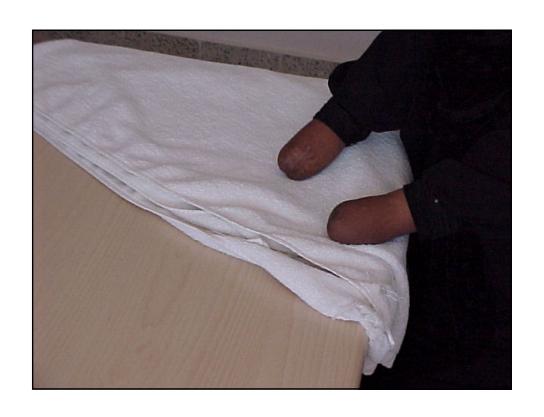

| عدم القدرة<br>Disabilities                                                                                                                                                                                                                                                                                                                                                                                                                                                                                                                                                                                                                                                                                                                                                                                                                                                                                                                                                                                                                                                                                                                                                                                                                                                                                                                                                                                                                                                                                                                                                                                                                                                                                                                                                                                                                                                                                                                                                                                                                                                                                                   |                                        |                                                                  |                                              |                                                             |                                                                                                                                                                                                                                                                                                                                                                                                                                                                                                                                                                                                                                                                                                                                                                                                                                                                                                                                                                                                                                                                                                                                                                                                                                                                                                                                                                                                                                                                                                                                                                                                                                                                                                                                                                                                                                                                                                                                                                                                                                                                                                                               |                                                        |  |  |  |
|------------------------------------------------------------------------------------------------------------------------------------------------------------------------------------------------------------------------------------------------------------------------------------------------------------------------------------------------------------------------------------------------------------------------------------------------------------------------------------------------------------------------------------------------------------------------------------------------------------------------------------------------------------------------------------------------------------------------------------------------------------------------------------------------------------------------------------------------------------------------------------------------------------------------------------------------------------------------------------------------------------------------------------------------------------------------------------------------------------------------------------------------------------------------------------------------------------------------------------------------------------------------------------------------------------------------------------------------------------------------------------------------------------------------------------------------------------------------------------------------------------------------------------------------------------------------------------------------------------------------------------------------------------------------------------------------------------------------------------------------------------------------------------------------------------------------------------------------------------------------------------------------------------------------------------------------------------------------------------------------------------------------------------------------------------------------------------------------------------------------------|----------------------------------------|------------------------------------------------------------------|----------------------------------------------|-------------------------------------------------------------|-------------------------------------------------------------------------------------------------------------------------------------------------------------------------------------------------------------------------------------------------------------------------------------------------------------------------------------------------------------------------------------------------------------------------------------------------------------------------------------------------------------------------------------------------------------------------------------------------------------------------------------------------------------------------------------------------------------------------------------------------------------------------------------------------------------------------------------------------------------------------------------------------------------------------------------------------------------------------------------------------------------------------------------------------------------------------------------------------------------------------------------------------------------------------------------------------------------------------------------------------------------------------------------------------------------------------------------------------------------------------------------------------------------------------------------------------------------------------------------------------------------------------------------------------------------------------------------------------------------------------------------------------------------------------------------------------------------------------------------------------------------------------------------------------------------------------------------------------------------------------------------------------------------------------------------------------------------------------------------------------------------------------------------------------------------------------------------------------------------------------------|--------------------------------------------------------|--|--|--|
| Data Collector ID Numb                                                                                                                                                                                                                                                                                                                                                                                                                                                                                                                                                                                                                                                                                                                                                                                                                                                                                                                                                                                                                                                                                                                                                                                                                                                                                                                                                                                                                                                                                                                                                                                                                                                                                                                                                                                                                                                                                                                                                                                                                                                                                                       | er                                     | هوية لجامع البيانات                                              | رقم الـ                                      | Victim ID No                                                | ımber:                                                                                                                                                                                                                                                                                                                                                                                                                                                                                                                                                                                                                                                                                                                                                                                                                                                                                                                                                                                                                                                                                                                                                                                                                                                                                                                                                                                                                                                                                                                                                                                                                                                                                                                                                                                                                                                                                                                                                                                                                                                                                                                        | لهوية للضحية                                           |  |  |  |
| Does the victim have di<br>نثر بالغن اليمنى بغشائل<br>Right eye only sees out                                                                                                                                                                                                                                                                                                                                                                                                                                                                                                                                                                                                                                                                                                                                                                                                                                                                                                                                                                                                                                                                                                                                                                                                                                                                                                                                                                                                                                                                                                                                                                                                                                                                                                                                                                                                                                                                                                                                                                                                                                                | ب                                      | No No المعين البعض Right cye bless                               | _                                            | Yes ( Specify be<br>اليسرى بغشاش<br>Left eye only se        | وبة بالرؤية؛ (low)<br>ى ينظر بالعين<br>د soutlines                                                                                                                                                                                                                                                                                                                                                                                                                                                                                                                                                                                                                                                                                                                                                                                                                                                                                                                                                                                                                                                                                                                                                                                                                                                                                                                                                                                                                                                                                                                                                                                                                                                                                                                                                                                                                                                                                                                                                                                                                                                                            | لصاب يو اجه صع<br>لاينظر بالعن البسرة<br>cft Eye Blind |  |  |  |
| Does the victim have di<br>رنين ثابت في الانن<br>Constant ringing in ears                                                                                                                                                                                                                                                                                                                                                                                                                                                                                                                                                                                                                                                                                                                                                                                                                                                                                                                                                                                                                                                                                                                                                                                                                                                                                                                                                                                                                                                                                                                                                                                                                                                                                                                                                                                                                                                                                                                                                                                                                                                    | ر بالسمع<br>Slight pr                  | بعض الصعوبات<br>oblem hearing                                    | يات اثناء الحبيث<br>Difficulty follow        | بعض الصعو<br>ing conversation                               | الوبة بالسمع؟ (low) مسمع الصباح العالي الصباح العالي المالي العالي المالي الما | اطرش⊡ به<br>ises ⊡Dead                                 |  |  |  |
| Does the victim have an                                                                                                                                                                                                                                                                                                                                                                                                                                                                                                                                                                                                                                                                                                                                                                                                                                                                                                                                                                                                                                                                                                                                                                                                                                                                                                                                                                                                                                                                                                                                                                                                                                                                                                                                                                                                                                                                                                                                                                                                                                                                                                      | v limb amoutat                         | ions? No                                                         | 1 1                                          | res ( Specify )                                             |                                                                                                                                                                                                                                                                                                                                                                                                                                                                                                                                                                                                                                                                                                                                                                                                                                                                                                                                                                                                                                                                                                                                                                                                                                                                                                                                                                                                                                                                                                                                                                                                                                                                                                                                                                                                                                                                                                                                                                                                                                                                                                                               |                                                        |  |  |  |
| Does the victim have an<br>الذراع اليمنى Right Arm                                                                                                                                                                                                                                                                                                                                                                                                                                                                                                                                                                                                                                                                                                                                                                                                                                                                                                                                                                                                                                                                                                                                                                                                                                                                                                                                                                                                                                                                                                                                                                                                                                                                                                                                                                                                                                                                                                                                                                                                                                                                           | Right Leg                              | ions? No                                                         |                                              | res ( Specify ) الذراع اليسرى                               | حرج من البتر؛<br>Left Leg                                                                                                                                                                                                                                                                                                                                                                                                                                                                                                                                                                                                                                                                                                                                                                                                                                                                                                                                                                                                                                                                                                                                                                                                                                                                                                                                                                                                                                                                                                                                                                                                                                                                                                                                                                                                                                                                                                                                                                                                                                                                                                     | معاب يواجه اي<br>جل اليسرى                             |  |  |  |
|                                                                                                                                                                                                                                                                                                                                                                                                                                                                                                                                                                                                                                                                                                                                                                                                                                                                                                                                                                                                                                                                                                                                                                                                                                                                                                                                                                                                                                                                                                                                                                                                                                                                                                                                                                                                                                                                                                                                                                                                                                                                                                                              |                                        |                                                                  |                                              |                                                             |                                                                                                                                                                                                                                                                                                                                                                                                                                                                                                                                                                                                                                                                                                                                                                                                                                                                                                                                                                                                                                                                                                                                                                                                                                                                                                                                                                                                                                                                                                                                                                                                                                                                                                                                                                                                                                                                                                                                                                                                                                                                                                                               | بل اليسرى                                              |  |  |  |
| الذراع اليمنى Right Arm                                                                                                                                                                                                                                                                                                                                                                                                                                                                                                                                                                                                                                                                                                                                                                                                                                                                                                                                                                                                                                                                                                                                                                                                                                                                                                                                                                                                                                                                                                                                                                                                                                                                                                                                                                                                                                                                                                                                                                                                                                                                                                      | Right Leg                              | الرجل اليمنى                                                     | Left Arm                                     | الذراع اليسرى                                               | Left Leg                                                                                                                                                                                                                                                                                                                                                                                                                                                                                                                                                                                                                                                                                                                                                                                                                                                                                                                                                                                                                                                                                                                                                                                                                                                                                                                                                                                                                                                                                                                                                                                                                                                                                                                                                                                                                                                                                                                                                                                                                                                                                                                      | بل الیسری<br>رض                                        |  |  |  |
| الذراع اليمنى Right Arm                                                                                                                                                                                                                                                                                                                                                                                                                                                                                                                                                                                                                                                                                                                                                                                                                                                                                                                                                                                                                                                                                                                                                                                                                                                                                                                                                                                                                                                                                                                                                                                                                                                                                                                                                                                                                                                                                                                                                                                                                                                                                                      | Right Leg                              | الرجل اليمنى<br>العوضُ                                           | Left Arm  Shoulder                           | الذراع اليسرى                                               | Left Leg                                                                                                                                                                                                                                                                                                                                                                                                                                                                                                                                                                                                                                                                                                                                                                                                                                                                                                                                                                                                                                                                                                                                                                                                                                                                                                                                                                                                                                                                                                                                                                                                                                                                                                                                                                                                                                                                                                                                                                                                                                                                                                                      | بل الیسری<br>رض<br>د الفخذ                             |  |  |  |
| الذراع اليمنى Right Arm<br>العنف Shoulder<br>العفد Humerus                                                                                                                                                                                                                                                                                                                                                                                                                                                                                                                                                                                                                                                                                                                                                                                                                                                                                                                                                                                                                                                                                                                                                                                                                                                                                                                                                                                                                                                                                                                                                                                                                                                                                                                                                                                                                                                                                                                                                                                                                                                                   | Right Leg                              | الرجل اليمنى<br>الحوض<br>علامة الفخذ                             | Left Arm  Shoulder  Humerus                  | الذراع اليسرى<br>الكتف<br>العضد                             | Left Leg  Hip Femur                                                                                                                                                                                                                                                                                                                                                                                                                                                                                                                                                                                                                                                                                                                                                                                                                                                                                                                                                                                                                                                                                                                                                                                                                                                                                                                                                                                                                                                                                                                                                                                                                                                                                                                                                                                                                                                                                                                                                                                                                                                                                                           |                                                        |  |  |  |
| Right Arm الذراع اليمنى Shoulder الكفف العضد العضد العضد العضد Elbow الساعد Foream العصم | Right Leg  Hip Femur Knee              | الرجل اليمنى<br>الحوض<br>علمة الفخذ<br>الركبة                    | Left Arm Shoulder Humerus Elbow Foream Wrist | الذراع اليسوى<br>الكنف<br>العضد<br>الرفق<br>الساعد<br>المصم | Left Leg  Hip Femur Knee                                                                                                                                                                                                                                                                                                                                                                                                                                                                                                                                                                                                                                                                                                                                                                                                                                                                                                                                                                                                                                                                                                                                                                                                                                                                                                                                                                                                                                                                                                                                                                                                                                                                                                                                                                                                                                                                                                                                                                                                                                                                                                      | بل الیسری<br>رض<br>ه الفقذ<br>به                       |  |  |  |
| Right Arm الذراع اليمنى Shoulder التغند Humerus المفند Elbow الرفق Foream                                                                                                                                                                                                                                                                                                                                                                                                                                                                                                                                                                                                                                                                                                                                                                                                                                                                                                                                                                                                                                                                                                                                                                                                                                                                                                                                                                                                                                                                                                                                                                                                                                                                                                                                                                                                                                                                                                                                                                                                                                                    | Right Leg  Hip Femur Knee Tibia/fibula | الرجل اليمنى<br>الموض<br>علامة الفخذ<br>الركبة<br>القصبة/ الشطية | Left Arm Shoulder Humerus Elbow Foream       | الذراع اليسرى<br>الكتف<br>العضد<br>الرفق<br>الساعد          | Left Leg  Hip Femur Knee Tibia/fibula                                                                                                                                                                                                                                                                                                                                                                                                                                                                                                                                                                                                                                                                                                                                                                                                                                                                                                                                                                                                                                                                                                                                                                                                                                                                                                                                                                                                                                                                                                                                                                                                                                                                                                                                                                                                                                                                                                                                                                                                                                                                                         | بل الیسری<br>رض<br>4 افغذ<br>بة<br>به<br>سبة/ اشتابة   |  |  |  |