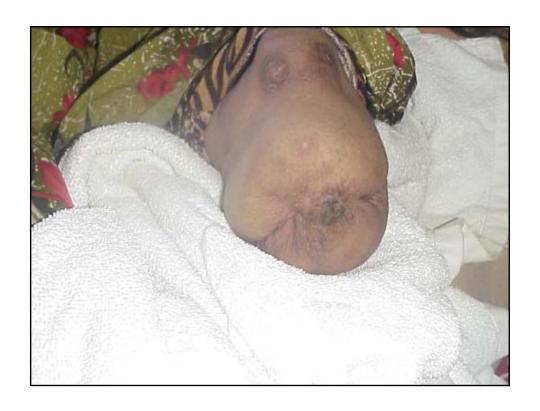

| Photograph 2 :               |                           | ر التي اخنت للضد |
|------------------------------|---------------------------|------------------|
| Photograph 2 :               | 1000                      |                  |
|                              |                           |                  |
| Area of body  Photograph 5 : | Photogra                  | aph 6:           |
|                              | Tyrum own are griftly wat |                  |
|                              |                           |                  |

| عدم القدرة<br>Disabilities                                                                                                                                                                                                                                                                                                                                                                                                                                                                                                                                                                                                                                                                                                                                                                                                                                                                                                                                                                                                                                                                                                                                                                                                                                                                                                                                                                                                                                                                                                                                                                                                                                                                                                                                                                                                                                                                                                                                                                                                                                                                                                   |                                        |                                                                  |                                              |                                                             |                                                                                                                                                                                                                                                                                                                                                                                                                                                                                                                                                                                                                                                                                                                                                                                                                                                                                                                                                                                                                                                                                                                                                                                                                                                                                                                                                                                                                                                                                                                                                                                                                                                                                                                                                                                                                                                                                                                                                                                                                                                                                                                               |                                                        |  |  |  |
|------------------------------------------------------------------------------------------------------------------------------------------------------------------------------------------------------------------------------------------------------------------------------------------------------------------------------------------------------------------------------------------------------------------------------------------------------------------------------------------------------------------------------------------------------------------------------------------------------------------------------------------------------------------------------------------------------------------------------------------------------------------------------------------------------------------------------------------------------------------------------------------------------------------------------------------------------------------------------------------------------------------------------------------------------------------------------------------------------------------------------------------------------------------------------------------------------------------------------------------------------------------------------------------------------------------------------------------------------------------------------------------------------------------------------------------------------------------------------------------------------------------------------------------------------------------------------------------------------------------------------------------------------------------------------------------------------------------------------------------------------------------------------------------------------------------------------------------------------------------------------------------------------------------------------------------------------------------------------------------------------------------------------------------------------------------------------------------------------------------------------|----------------------------------------|------------------------------------------------------------------|----------------------------------------------|-------------------------------------------------------------|-------------------------------------------------------------------------------------------------------------------------------------------------------------------------------------------------------------------------------------------------------------------------------------------------------------------------------------------------------------------------------------------------------------------------------------------------------------------------------------------------------------------------------------------------------------------------------------------------------------------------------------------------------------------------------------------------------------------------------------------------------------------------------------------------------------------------------------------------------------------------------------------------------------------------------------------------------------------------------------------------------------------------------------------------------------------------------------------------------------------------------------------------------------------------------------------------------------------------------------------------------------------------------------------------------------------------------------------------------------------------------------------------------------------------------------------------------------------------------------------------------------------------------------------------------------------------------------------------------------------------------------------------------------------------------------------------------------------------------------------------------------------------------------------------------------------------------------------------------------------------------------------------------------------------------------------------------------------------------------------------------------------------------------------------------------------------------------------------------------------------------|--------------------------------------------------------|--|--|--|
| Data Collector ID Numb                                                                                                                                                                                                                                                                                                                                                                                                                                                                                                                                                                                                                                                                                                                                                                                                                                                                                                                                                                                                                                                                                                                                                                                                                                                                                                                                                                                                                                                                                                                                                                                                                                                                                                                                                                                                                                                                                                                                                                                                                                                                                                       | er                                     | هوية لجامع البيانات                                              | رقم الـ                                      | Victim ID No                                                | ımber:                                                                                                                                                                                                                                                                                                                                                                                                                                                                                                                                                                                                                                                                                                                                                                                                                                                                                                                                                                                                                                                                                                                                                                                                                                                                                                                                                                                                                                                                                                                                                                                                                                                                                                                                                                                                                                                                                                                                                                                                                                                                                                                        | لهوية للضحية                                           |  |  |  |
| Does the victim have di<br>نثر بالغن اليمنى بغشائل<br>Right eye only sees out                                                                                                                                                                                                                                                                                                                                                                                                                                                                                                                                                                                                                                                                                                                                                                                                                                                                                                                                                                                                                                                                                                                                                                                                                                                                                                                                                                                                                                                                                                                                                                                                                                                                                                                                                                                                                                                                                                                                                                                                                                                | ب                                      | No No المعين البعض Right cye bless                               | _                                            | Yes ( Specify be<br>اليسرى بغشاش<br>Left eye only se        | وبة بالرؤية؛ (low)<br>ى ينظر بالعين<br>د soutlines                                                                                                                                                                                                                                                                                                                                                                                                                                                                                                                                                                                                                                                                                                                                                                                                                                                                                                                                                                                                                                                                                                                                                                                                                                                                                                                                                                                                                                                                                                                                                                                                                                                                                                                                                                                                                                                                                                                                                                                                                                                                            | لصاب يو اجه صع<br>لاينظر بالعن البسرة<br>cft Eye Blind |  |  |  |
| Does the victim have di<br>رنين ثابت في الانن<br>Constant ringing in ears                                                                                                                                                                                                                                                                                                                                                                                                                                                                                                                                                                                                                                                                                                                                                                                                                                                                                                                                                                                                                                                                                                                                                                                                                                                                                                                                                                                                                                                                                                                                                                                                                                                                                                                                                                                                                                                                                                                                                                                                                                                    | ر بالسمع<br>Slight pr                  | بعض الصعوبات<br>oblem hearing                                    | يات اثناء الحبيث<br>Difficulty follow        | بعض الصعو<br>ing conversation                               | الوبة بالسمع؟ (low) مسمع الصباح العالي الصباح العالي المالي العالي المالي الما | اطرش⊡ به<br>ises ⊡Dead                                 |  |  |  |
| Does the victim have an                                                                                                                                                                                                                                                                                                                                                                                                                                                                                                                                                                                                                                                                                                                                                                                                                                                                                                                                                                                                                                                                                                                                                                                                                                                                                                                                                                                                                                                                                                                                                                                                                                                                                                                                                                                                                                                                                                                                                                                                                                                                                                      | v limb amoutat                         | ions? No                                                         | 1 1                                          | res ( Specify )                                             |                                                                                                                                                                                                                                                                                                                                                                                                                                                                                                                                                                                                                                                                                                                                                                                                                                                                                                                                                                                                                                                                                                                                                                                                                                                                                                                                                                                                                                                                                                                                                                                                                                                                                                                                                                                                                                                                                                                                                                                                                                                                                                                               |                                                        |  |  |  |
| Does the victim have an<br>الذراع اليمنى Right Arm                                                                                                                                                                                                                                                                                                                                                                                                                                                                                                                                                                                                                                                                                                                                                                                                                                                                                                                                                                                                                                                                                                                                                                                                                                                                                                                                                                                                                                                                                                                                                                                                                                                                                                                                                                                                                                                                                                                                                                                                                                                                           | Right Leg                              | ions? No                                                         |                                              | res ( Specify ) الذراع اليسرى                               | حرج من البتر؛<br>Left Leg                                                                                                                                                                                                                                                                                                                                                                                                                                                                                                                                                                                                                                                                                                                                                                                                                                                                                                                                                                                                                                                                                                                                                                                                                                                                                                                                                                                                                                                                                                                                                                                                                                                                                                                                                                                                                                                                                                                                                                                                                                                                                                     | معاب يواجه اي<br>جل اليسرى                             |  |  |  |
|                                                                                                                                                                                                                                                                                                                                                                                                                                                                                                                                                                                                                                                                                                                                                                                                                                                                                                                                                                                                                                                                                                                                                                                                                                                                                                                                                                                                                                                                                                                                                                                                                                                                                                                                                                                                                                                                                                                                                                                                                                                                                                                              |                                        |                                                                  |                                              |                                                             |                                                                                                                                                                                                                                                                                                                                                                                                                                                                                                                                                                                                                                                                                                                                                                                                                                                                                                                                                                                                                                                                                                                                                                                                                                                                                                                                                                                                                                                                                                                                                                                                                                                                                                                                                                                                                                                                                                                                                                                                                                                                                                                               | بل اليسرى                                              |  |  |  |
| الذراع اليمنى Right Arm                                                                                                                                                                                                                                                                                                                                                                                                                                                                                                                                                                                                                                                                                                                                                                                                                                                                                                                                                                                                                                                                                                                                                                                                                                                                                                                                                                                                                                                                                                                                                                                                                                                                                                                                                                                                                                                                                                                                                                                                                                                                                                      | Right Leg                              | الرجل اليمنى                                                     | Left Arm                                     | الذراع اليسرى                                               | Left Leg                                                                                                                                                                                                                                                                                                                                                                                                                                                                                                                                                                                                                                                                                                                                                                                                                                                                                                                                                                                                                                                                                                                                                                                                                                                                                                                                                                                                                                                                                                                                                                                                                                                                                                                                                                                                                                                                                                                                                                                                                                                                                                                      | بل الیسری<br>رض                                        |  |  |  |
| الذراع اليمنى Right Arm                                                                                                                                                                                                                                                                                                                                                                                                                                                                                                                                                                                                                                                                                                                                                                                                                                                                                                                                                                                                                                                                                                                                                                                                                                                                                                                                                                                                                                                                                                                                                                                                                                                                                                                                                                                                                                                                                                                                                                                                                                                                                                      | Right Leg                              | الرجل اليمنى<br>العوضُ                                           | Left Arm  Shoulder                           | الذراع اليسرى                                               | Left Leg                                                                                                                                                                                                                                                                                                                                                                                                                                                                                                                                                                                                                                                                                                                                                                                                                                                                                                                                                                                                                                                                                                                                                                                                                                                                                                                                                                                                                                                                                                                                                                                                                                                                                                                                                                                                                                                                                                                                                                                                                                                                                                                      | بل الیسری<br>رض<br>د الفخذ                             |  |  |  |
| الذراع اليمنى Right Arm<br>العنف Shoulder<br>العفد Humerus                                                                                                                                                                                                                                                                                                                                                                                                                                                                                                                                                                                                                                                                                                                                                                                                                                                                                                                                                                                                                                                                                                                                                                                                                                                                                                                                                                                                                                                                                                                                                                                                                                                                                                                                                                                                                                                                                                                                                                                                                                                                   | Right Leg                              | الرجل اليمنى<br>الحوض<br>علامة الفخذ                             | Left Arm  Shoulder  Humerus                  | الذراع اليسرى<br>الكتف<br>العضد                             | Left Leg  Hip Femur                                                                                                                                                                                                                                                                                                                                                                                                                                                                                                                                                                                                                                                                                                                                                                                                                                                                                                                                                                                                                                                                                                                                                                                                                                                                                                                                                                                                                                                                                                                                                                                                                                                                                                                                                                                                                                                                                                                                                                                                                                                                                                           |                                                        |  |  |  |
| Right Arm الذراع اليمنى Shoulder الكفف العضد العضد العضد العضد Elbow الساعد Foream العصم | Right Leg  Hip Femur Knee              | الرجل اليمنى<br>الحوض<br>علمة الفخذ<br>الركبة                    | Left Arm Shoulder Humerus Elbow Foream Wrist | الذراع اليسوى<br>الكنف<br>العضد<br>الرفق<br>الساعد<br>المصم | Left Leg  Hip Femur Knee                                                                                                                                                                                                                                                                                                                                                                                                                                                                                                                                                                                                                                                                                                                                                                                                                                                                                                                                                                                                                                                                                                                                                                                                                                                                                                                                                                                                                                                                                                                                                                                                                                                                                                                                                                                                                                                                                                                                                                                                                                                                                                      | بل الیسری<br>رض<br>ه الفقذ<br>به                       |  |  |  |
| Right Arm الذراع اليمنى Shoulder التغند Humerus المفند Elbow الرفق Foream                                                                                                                                                                                                                                                                                                                                                                                                                                                                                                                                                                                                                                                                                                                                                                                                                                                                                                                                                                                                                                                                                                                                                                                                                                                                                                                                                                                                                                                                                                                                                                                                                                                                                                                                                                                                                                                                                                                                                                                                                                                    | Right Leg  Hip Femur Knee Tibia/fibula | الرجل اليمنى<br>الموض<br>علامة الفخذ<br>الركبة<br>القصبة/ الشطية | Left Arm Shoulder Humerus Elbow Foream       | الذراع اليسرى<br>الكتف<br>العضد<br>الرفق<br>الساعد          | Left Leg  Hip Femur Knee Tibia/fibula                                                                                                                                                                                                                                                                                                                                                                                                                                                                                                                                                                                                                                                                                                                                                                                                                                                                                                                                                                                                                                                                                                                                                                                                                                                                                                                                                                                                                                                                                                                                                                                                                                                                                                                                                                                                                                                                                                                                                                                                                                                                                         | بل الیسری<br>رض<br>4 افغذ<br>بة<br>به<br>سبة/ اشتابة   |  |  |  |