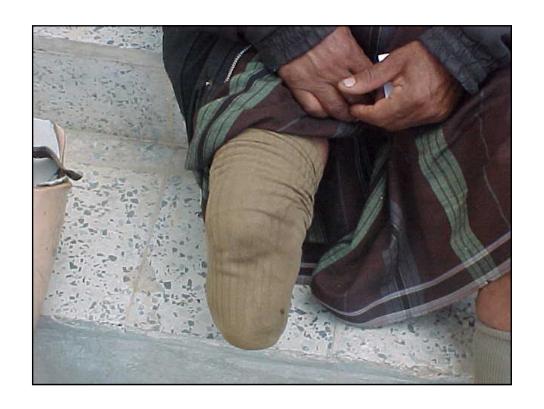

| عدم القدرة<br>Disabilities                                                                                                                                                                                                                                                                                                                                                                                                                                                                                                                                                                                                                                                                                                                                                                                                                                                                                                                                                                                                                                                                                                                                                                                                                                                                                                                                                                                                                                                                                                                                                                                                                                                                                                                                                                                                                                                                                                                                                                                                                                                                                                   |                                        |                                                                  |                                              |                                                             |                                                                                                                                                                                                                                                                                                                                                                                                                                                                                                                                                                                                                                                                                                                                                                                                                                                                                                                                                                                                                                                                                                                                                                                                                                                                                                                                                                                                                                                                                                                                                                                                                                                                                                                                                                                                                                                                                                                                                                                                                                                                                                                               |                                                        |  |  |  |
|------------------------------------------------------------------------------------------------------------------------------------------------------------------------------------------------------------------------------------------------------------------------------------------------------------------------------------------------------------------------------------------------------------------------------------------------------------------------------------------------------------------------------------------------------------------------------------------------------------------------------------------------------------------------------------------------------------------------------------------------------------------------------------------------------------------------------------------------------------------------------------------------------------------------------------------------------------------------------------------------------------------------------------------------------------------------------------------------------------------------------------------------------------------------------------------------------------------------------------------------------------------------------------------------------------------------------------------------------------------------------------------------------------------------------------------------------------------------------------------------------------------------------------------------------------------------------------------------------------------------------------------------------------------------------------------------------------------------------------------------------------------------------------------------------------------------------------------------------------------------------------------------------------------------------------------------------------------------------------------------------------------------------------------------------------------------------------------------------------------------------|----------------------------------------|------------------------------------------------------------------|----------------------------------------------|-------------------------------------------------------------|-------------------------------------------------------------------------------------------------------------------------------------------------------------------------------------------------------------------------------------------------------------------------------------------------------------------------------------------------------------------------------------------------------------------------------------------------------------------------------------------------------------------------------------------------------------------------------------------------------------------------------------------------------------------------------------------------------------------------------------------------------------------------------------------------------------------------------------------------------------------------------------------------------------------------------------------------------------------------------------------------------------------------------------------------------------------------------------------------------------------------------------------------------------------------------------------------------------------------------------------------------------------------------------------------------------------------------------------------------------------------------------------------------------------------------------------------------------------------------------------------------------------------------------------------------------------------------------------------------------------------------------------------------------------------------------------------------------------------------------------------------------------------------------------------------------------------------------------------------------------------------------------------------------------------------------------------------------------------------------------------------------------------------------------------------------------------------------------------------------------------------|--------------------------------------------------------|--|--|--|
| Data Collector ID Numb                                                                                                                                                                                                                                                                                                                                                                                                                                                                                                                                                                                                                                                                                                                                                                                                                                                                                                                                                                                                                                                                                                                                                                                                                                                                                                                                                                                                                                                                                                                                                                                                                                                                                                                                                                                                                                                                                                                                                                                                                                                                                                       | er                                     | هوية لجامع البيانات                                              | رقم الـ                                      | Victim ID No                                                | ımber:                                                                                                                                                                                                                                                                                                                                                                                                                                                                                                                                                                                                                                                                                                                                                                                                                                                                                                                                                                                                                                                                                                                                                                                                                                                                                                                                                                                                                                                                                                                                                                                                                                                                                                                                                                                                                                                                                                                                                                                                                                                                                                                        | لهوية للضحية                                           |  |  |  |
| Does the victim have di<br>نثر بالغن اليمنى بغشائل<br>Right eye only sees out                                                                                                                                                                                                                                                                                                                                                                                                                                                                                                                                                                                                                                                                                                                                                                                                                                                                                                                                                                                                                                                                                                                                                                                                                                                                                                                                                                                                                                                                                                                                                                                                                                                                                                                                                                                                                                                                                                                                                                                                                                                | ب                                      | No No المعين البعض Right cye bless                               | _                                            | Yes ( Specify be<br>اليسرى بغشاش<br>Left eye only se        | وبة بالرؤية؛ (low)<br>ى ينظر بالعين<br>د soutlines                                                                                                                                                                                                                                                                                                                                                                                                                                                                                                                                                                                                                                                                                                                                                                                                                                                                                                                                                                                                                                                                                                                                                                                                                                                                                                                                                                                                                                                                                                                                                                                                                                                                                                                                                                                                                                                                                                                                                                                                                                                                            | لصاب يو اجه صع<br>لاينظر بالعن البسرة<br>cft Eye Blind |  |  |  |
| Does the victim have di<br>رنين ثابت في الانن<br>Constant ringing in ears                                                                                                                                                                                                                                                                                                                                                                                                                                                                                                                                                                                                                                                                                                                                                                                                                                                                                                                                                                                                                                                                                                                                                                                                                                                                                                                                                                                                                                                                                                                                                                                                                                                                                                                                                                                                                                                                                                                                                                                                                                                    | ر بالسمع<br>Slight pr                  | بعض الصعوبات<br>oblem hearing                                    | يات اثناء الحبيث<br>Difficulty follow        | بعض الصعو<br>ing conversation                               | الوبة بالسمع؟ (low) مسمع الصباح العالي الصباح العالي المالي العالي المالي الما | اطرش⊡ به<br>ises ⊡Dead                                 |  |  |  |
| Does the victim have an                                                                                                                                                                                                                                                                                                                                                                                                                                                                                                                                                                                                                                                                                                                                                                                                                                                                                                                                                                                                                                                                                                                                                                                                                                                                                                                                                                                                                                                                                                                                                                                                                                                                                                                                                                                                                                                                                                                                                                                                                                                                                                      | v limb amoutat                         | ions? No                                                         | 1 1                                          | res ( Specify )                                             |                                                                                                                                                                                                                                                                                                                                                                                                                                                                                                                                                                                                                                                                                                                                                                                                                                                                                                                                                                                                                                                                                                                                                                                                                                                                                                                                                                                                                                                                                                                                                                                                                                                                                                                                                                                                                                                                                                                                                                                                                                                                                                                               |                                                        |  |  |  |
| Does the victim have an<br>الذراع اليمنى Right Arm                                                                                                                                                                                                                                                                                                                                                                                                                                                                                                                                                                                                                                                                                                                                                                                                                                                                                                                                                                                                                                                                                                                                                                                                                                                                                                                                                                                                                                                                                                                                                                                                                                                                                                                                                                                                                                                                                                                                                                                                                                                                           | Right Leg                              | ions? No                                                         |                                              | res ( Specify ) الذراع اليسرى                               | حرج من البتر؛<br>Left Leg                                                                                                                                                                                                                                                                                                                                                                                                                                                                                                                                                                                                                                                                                                                                                                                                                                                                                                                                                                                                                                                                                                                                                                                                                                                                                                                                                                                                                                                                                                                                                                                                                                                                                                                                                                                                                                                                                                                                                                                                                                                                                                     | معاب يواجه اي<br>جل اليسرى                             |  |  |  |
|                                                                                                                                                                                                                                                                                                                                                                                                                                                                                                                                                                                                                                                                                                                                                                                                                                                                                                                                                                                                                                                                                                                                                                                                                                                                                                                                                                                                                                                                                                                                                                                                                                                                                                                                                                                                                                                                                                                                                                                                                                                                                                                              |                                        |                                                                  |                                              |                                                             |                                                                                                                                                                                                                                                                                                                                                                                                                                                                                                                                                                                                                                                                                                                                                                                                                                                                                                                                                                                                                                                                                                                                                                                                                                                                                                                                                                                                                                                                                                                                                                                                                                                                                                                                                                                                                                                                                                                                                                                                                                                                                                                               | بل اليسرى                                              |  |  |  |
| الذراع اليمنى Right Arm                                                                                                                                                                                                                                                                                                                                                                                                                                                                                                                                                                                                                                                                                                                                                                                                                                                                                                                                                                                                                                                                                                                                                                                                                                                                                                                                                                                                                                                                                                                                                                                                                                                                                                                                                                                                                                                                                                                                                                                                                                                                                                      | Right Leg                              | الرجل اليمنى                                                     | Left Arm                                     | الذراع اليسرى                                               | Left Leg                                                                                                                                                                                                                                                                                                                                                                                                                                                                                                                                                                                                                                                                                                                                                                                                                                                                                                                                                                                                                                                                                                                                                                                                                                                                                                                                                                                                                                                                                                                                                                                                                                                                                                                                                                                                                                                                                                                                                                                                                                                                                                                      | بل الیسری<br>رض                                        |  |  |  |
| الذراع اليمنى Right Arm                                                                                                                                                                                                                                                                                                                                                                                                                                                                                                                                                                                                                                                                                                                                                                                                                                                                                                                                                                                                                                                                                                                                                                                                                                                                                                                                                                                                                                                                                                                                                                                                                                                                                                                                                                                                                                                                                                                                                                                                                                                                                                      | Right Leg                              | الرجل اليمنى<br>العوضُ                                           | Left Arm  Shoulder                           | الذراع اليسرى                                               | Left Leg                                                                                                                                                                                                                                                                                                                                                                                                                                                                                                                                                                                                                                                                                                                                                                                                                                                                                                                                                                                                                                                                                                                                                                                                                                                                                                                                                                                                                                                                                                                                                                                                                                                                                                                                                                                                                                                                                                                                                                                                                                                                                                                      | بل الیسری<br>رض<br>د الفخذ                             |  |  |  |
| الذراع اليمنى Right Arm<br>العنف Shoulder<br>العفد Humerus                                                                                                                                                                                                                                                                                                                                                                                                                                                                                                                                                                                                                                                                                                                                                                                                                                                                                                                                                                                                                                                                                                                                                                                                                                                                                                                                                                                                                                                                                                                                                                                                                                                                                                                                                                                                                                                                                                                                                                                                                                                                   | Right Leg                              | الرجل اليمنى<br>الحوض<br>علامة الفخذ                             | Left Arm  Shoulder  Humerus                  | الذراع اليسرى<br>الكتف<br>العضد                             | Left Leg  Hip Femur                                                                                                                                                                                                                                                                                                                                                                                                                                                                                                                                                                                                                                                                                                                                                                                                                                                                                                                                                                                                                                                                                                                                                                                                                                                                                                                                                                                                                                                                                                                                                                                                                                                                                                                                                                                                                                                                                                                                                                                                                                                                                                           |                                                        |  |  |  |
| Right Arm الذراع اليمنى Shoulder الكفف العضد العضد العضد العضد Elbow الساعد Foream العصم | Right Leg  Hip Femur Knee              | الرجل اليمنى<br>الحوض<br>علمة الفخذ<br>الركبة                    | Left Arm Shoulder Humerus Elbow Foream Wrist | الذراع اليسوى<br>الكنف<br>العضد<br>الرفق<br>الساعد<br>المصم | Left Leg  Hip Femur Knee                                                                                                                                                                                                                                                                                                                                                                                                                                                                                                                                                                                                                                                                                                                                                                                                                                                                                                                                                                                                                                                                                                                                                                                                                                                                                                                                                                                                                                                                                                                                                                                                                                                                                                                                                                                                                                                                                                                                                                                                                                                                                                      | بل الیسری<br>رض<br>ه الفقذ<br>به                       |  |  |  |
| Right Arm الذراع اليمنى Shoulder التغند Humerus المفند Elbow الرفق Foream                                                                                                                                                                                                                                                                                                                                                                                                                                                                                                                                                                                                                                                                                                                                                                                                                                                                                                                                                                                                                                                                                                                                                                                                                                                                                                                                                                                                                                                                                                                                                                                                                                                                                                                                                                                                                                                                                                                                                                                                                                                    | Right Leg  Hip Femur Knee Tibia/fibula | الرجل اليمنى<br>الموض<br>علامة الفخذ<br>الركبة<br>القصبة/ الشطية | Left Arm Shoulder Humerus Elbow Foream       | الذراع اليسرى<br>الكتف<br>العضد<br>الرفق<br>الساعد          | Left Leg  Hip Femur Knee Tibia/fibula                                                                                                                                                                                                                                                                                                                                                                                                                                                                                                                                                                                                                                                                                                                                                                                                                                                                                                                                                                                                                                                                                                                                                                                                                                                                                                                                                                                                                                                                                                                                                                                                                                                                                                                                                                                                                                                                                                                                                                                                                                                                                         | بل الیسری<br>رض<br>4 افغذ<br>بة<br>به<br>سبة/ اشتابة   |  |  |  |