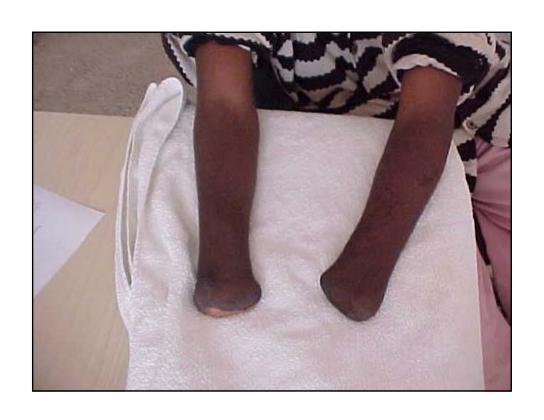

| Photograph 2 :               |                           | ر التي اخنت للضد |
|------------------------------|---------------------------|------------------|
| Photograph 2 :               | 1000                      |                  |
|                              |                           |                  |
| Area of body  Photograph 5 : | Photogra                  | aph 6:           |
|                              | Tyrum own are griftly wat |                  |
|                              |                           |                  |

| عدم القدرة<br>Disabilities                                                                                                                                                                                                                                                                                                                                                                                                                                                                                                                                                                                                                                                                                                                                                                                                                                                                                                                                                                                                                                                                                                                                                                                                                                                                                                                                                                                                                                                                                                                                                                                                                                                                                                                                                                                                                                                                                                                                                                                                                                                                                                   |                                        |                                                                  |                                              |                                                             |                                                                                                                                                                                                                                                                                                                                                                                                                                                                                                                                                                                                                                                                                                                                                                                                                                                                                                                                                                                                                                                                                                                                                                                                                                                                                                                                                                                                                                                                                                                                                                                                                                                                                                                                                                                                                                                                                                                                                                                                                                                                                                                               |                                                        |  |  |  |
|------------------------------------------------------------------------------------------------------------------------------------------------------------------------------------------------------------------------------------------------------------------------------------------------------------------------------------------------------------------------------------------------------------------------------------------------------------------------------------------------------------------------------------------------------------------------------------------------------------------------------------------------------------------------------------------------------------------------------------------------------------------------------------------------------------------------------------------------------------------------------------------------------------------------------------------------------------------------------------------------------------------------------------------------------------------------------------------------------------------------------------------------------------------------------------------------------------------------------------------------------------------------------------------------------------------------------------------------------------------------------------------------------------------------------------------------------------------------------------------------------------------------------------------------------------------------------------------------------------------------------------------------------------------------------------------------------------------------------------------------------------------------------------------------------------------------------------------------------------------------------------------------------------------------------------------------------------------------------------------------------------------------------------------------------------------------------------------------------------------------------|----------------------------------------|------------------------------------------------------------------|----------------------------------------------|-------------------------------------------------------------|-------------------------------------------------------------------------------------------------------------------------------------------------------------------------------------------------------------------------------------------------------------------------------------------------------------------------------------------------------------------------------------------------------------------------------------------------------------------------------------------------------------------------------------------------------------------------------------------------------------------------------------------------------------------------------------------------------------------------------------------------------------------------------------------------------------------------------------------------------------------------------------------------------------------------------------------------------------------------------------------------------------------------------------------------------------------------------------------------------------------------------------------------------------------------------------------------------------------------------------------------------------------------------------------------------------------------------------------------------------------------------------------------------------------------------------------------------------------------------------------------------------------------------------------------------------------------------------------------------------------------------------------------------------------------------------------------------------------------------------------------------------------------------------------------------------------------------------------------------------------------------------------------------------------------------------------------------------------------------------------------------------------------------------------------------------------------------------------------------------------------------|--------------------------------------------------------|--|--|--|
| Data Collector ID Numb                                                                                                                                                                                                                                                                                                                                                                                                                                                                                                                                                                                                                                                                                                                                                                                                                                                                                                                                                                                                                                                                                                                                                                                                                                                                                                                                                                                                                                                                                                                                                                                                                                                                                                                                                                                                                                                                                                                                                                                                                                                                                                       | er                                     | هوية لجامع البيانات                                              | رقم الـ                                      | Victim ID No                                                | ımber:                                                                                                                                                                                                                                                                                                                                                                                                                                                                                                                                                                                                                                                                                                                                                                                                                                                                                                                                                                                                                                                                                                                                                                                                                                                                                                                                                                                                                                                                                                                                                                                                                                                                                                                                                                                                                                                                                                                                                                                                                                                                                                                        | لهوية للضحية                                           |  |  |  |
| Does the victim have di<br>نثر بالغن اليمنى بغشائل<br>Right eye only sees out                                                                                                                                                                                                                                                                                                                                                                                                                                                                                                                                                                                                                                                                                                                                                                                                                                                                                                                                                                                                                                                                                                                                                                                                                                                                                                                                                                                                                                                                                                                                                                                                                                                                                                                                                                                                                                                                                                                                                                                                                                                | ب                                      | No No المعين البعض Right cye bless                               | _                                            | Yes ( Specify be<br>اليسرى بغشاش<br>Left eye only se        | وبة بالرؤية؛ (low)<br>ى ينظر بالعين<br>د soutlines                                                                                                                                                                                                                                                                                                                                                                                                                                                                                                                                                                                                                                                                                                                                                                                                                                                                                                                                                                                                                                                                                                                                                                                                                                                                                                                                                                                                                                                                                                                                                                                                                                                                                                                                                                                                                                                                                                                                                                                                                                                                            | لصاب يو اجه صع<br>لاينظر بالعن البسرة<br>cft Eye Blind |  |  |  |
| Does the victim have di<br>رنين ثابت في الانن<br>Constant ringing in ears                                                                                                                                                                                                                                                                                                                                                                                                                                                                                                                                                                                                                                                                                                                                                                                                                                                                                                                                                                                                                                                                                                                                                                                                                                                                                                                                                                                                                                                                                                                                                                                                                                                                                                                                                                                                                                                                                                                                                                                                                                                    | ر بالسمع<br>Slight pr                  | بعض الصعوبات<br>oblem hearing                                    | يات اثناء الحبيث<br>Difficulty follow        | بعض الصعو<br>ing conversation                               | الوبة بالسمع؟ (low) مسمع الصباح العالي الصباح العالي المالي العالي المالي الما | اطرش⊡ به<br>ises ⊡Dead                                 |  |  |  |
| Does the victim have an                                                                                                                                                                                                                                                                                                                                                                                                                                                                                                                                                                                                                                                                                                                                                                                                                                                                                                                                                                                                                                                                                                                                                                                                                                                                                                                                                                                                                                                                                                                                                                                                                                                                                                                                                                                                                                                                                                                                                                                                                                                                                                      | v limb amoutat                         | ions? No                                                         | 1 1                                          | res ( Specify )                                             |                                                                                                                                                                                                                                                                                                                                                                                                                                                                                                                                                                                                                                                                                                                                                                                                                                                                                                                                                                                                                                                                                                                                                                                                                                                                                                                                                                                                                                                                                                                                                                                                                                                                                                                                                                                                                                                                                                                                                                                                                                                                                                                               |                                                        |  |  |  |
| Does the victim have an<br>الذراع اليمنى Right Arm                                                                                                                                                                                                                                                                                                                                                                                                                                                                                                                                                                                                                                                                                                                                                                                                                                                                                                                                                                                                                                                                                                                                                                                                                                                                                                                                                                                                                                                                                                                                                                                                                                                                                                                                                                                                                                                                                                                                                                                                                                                                           | Right Leg                              | ions? No                                                         |                                              | res ( Specify ) الذراع اليسرى                               | حرج من البتر؛<br>Left Leg                                                                                                                                                                                                                                                                                                                                                                                                                                                                                                                                                                                                                                                                                                                                                                                                                                                                                                                                                                                                                                                                                                                                                                                                                                                                                                                                                                                                                                                                                                                                                                                                                                                                                                                                                                                                                                                                                                                                                                                                                                                                                                     | معاب يواجه اي<br>جل اليسرى                             |  |  |  |
|                                                                                                                                                                                                                                                                                                                                                                                                                                                                                                                                                                                                                                                                                                                                                                                                                                                                                                                                                                                                                                                                                                                                                                                                                                                                                                                                                                                                                                                                                                                                                                                                                                                                                                                                                                                                                                                                                                                                                                                                                                                                                                                              |                                        |                                                                  |                                              |                                                             |                                                                                                                                                                                                                                                                                                                                                                                                                                                                                                                                                                                                                                                                                                                                                                                                                                                                                                                                                                                                                                                                                                                                                                                                                                                                                                                                                                                                                                                                                                                                                                                                                                                                                                                                                                                                                                                                                                                                                                                                                                                                                                                               | بل اليسرى                                              |  |  |  |
| الذراع اليمنى Right Arm                                                                                                                                                                                                                                                                                                                                                                                                                                                                                                                                                                                                                                                                                                                                                                                                                                                                                                                                                                                                                                                                                                                                                                                                                                                                                                                                                                                                                                                                                                                                                                                                                                                                                                                                                                                                                                                                                                                                                                                                                                                                                                      | Right Leg                              | الرجل اليمنى                                                     | Left Arm                                     | الذراع اليسرى                                               | Left Leg                                                                                                                                                                                                                                                                                                                                                                                                                                                                                                                                                                                                                                                                                                                                                                                                                                                                                                                                                                                                                                                                                                                                                                                                                                                                                                                                                                                                                                                                                                                                                                                                                                                                                                                                                                                                                                                                                                                                                                                                                                                                                                                      | بل الیسری<br>رض                                        |  |  |  |
| الذراع اليمنى Right Arm                                                                                                                                                                                                                                                                                                                                                                                                                                                                                                                                                                                                                                                                                                                                                                                                                                                                                                                                                                                                                                                                                                                                                                                                                                                                                                                                                                                                                                                                                                                                                                                                                                                                                                                                                                                                                                                                                                                                                                                                                                                                                                      | Right Leg                              | الرجل اليمنى<br>العوضُ                                           | Left Arm  Shoulder                           | الذراع اليسرى                                               | Left Leg                                                                                                                                                                                                                                                                                                                                                                                                                                                                                                                                                                                                                                                                                                                                                                                                                                                                                                                                                                                                                                                                                                                                                                                                                                                                                                                                                                                                                                                                                                                                                                                                                                                                                                                                                                                                                                                                                                                                                                                                                                                                                                                      | بل الیسری<br>رض<br>د الفخذ                             |  |  |  |
| الذراع اليمنى Right Arm<br>العنف Shoulder<br>العفد Humerus                                                                                                                                                                                                                                                                                                                                                                                                                                                                                                                                                                                                                                                                                                                                                                                                                                                                                                                                                                                                                                                                                                                                                                                                                                                                                                                                                                                                                                                                                                                                                                                                                                                                                                                                                                                                                                                                                                                                                                                                                                                                   | Right Leg                              | الرجل اليمنى<br>الحوض<br>علامة الفخذ                             | Left Arm  Shoulder  Humerus                  | الذراع اليسرى<br>الكتف<br>العضد                             | Left Leg  Hip Femur                                                                                                                                                                                                                                                                                                                                                                                                                                                                                                                                                                                                                                                                                                                                                                                                                                                                                                                                                                                                                                                                                                                                                                                                                                                                                                                                                                                                                                                                                                                                                                                                                                                                                                                                                                                                                                                                                                                                                                                                                                                                                                           |                                                        |  |  |  |
| Right Arm الذراع اليمنى Shoulder الكفف العضد العضد العضد العضد Elbow الساعد Foream العصم | Right Leg  Hip Femur Knee              | الرجل اليمنى<br>الحوض<br>علمة الفخذ<br>الركبة                    | Left Arm Shoulder Humerus Elbow Foream Wrist | الذراع اليسوى<br>الكنف<br>العضد<br>الرفق<br>الساعد<br>المصم | Left Leg  Hip Femur Knee                                                                                                                                                                                                                                                                                                                                                                                                                                                                                                                                                                                                                                                                                                                                                                                                                                                                                                                                                                                                                                                                                                                                                                                                                                                                                                                                                                                                                                                                                                                                                                                                                                                                                                                                                                                                                                                                                                                                                                                                                                                                                                      | بل الیسری<br>رض<br>ه الفقذ<br>به                       |  |  |  |
| Right Arm الذراع اليمنى Shoulder التغند Humerus المفند Elbow الرفق Foream                                                                                                                                                                                                                                                                                                                                                                                                                                                                                                                                                                                                                                                                                                                                                                                                                                                                                                                                                                                                                                                                                                                                                                                                                                                                                                                                                                                                                                                                                                                                                                                                                                                                                                                                                                                                                                                                                                                                                                                                                                                    | Right Leg  Hip Femur Knee Tibia/fibula | الرجل اليمنى<br>الموض<br>علامة الفخذ<br>الركبة<br>القصبة/ الشطية | Left Arm Shoulder Humerus Elbow Foream       | الذراع اليسرى<br>الكتف<br>العضد<br>الرفق<br>الساعد          | Left Leg  Hip Femur Knee Tibia/fibula                                                                                                                                                                                                                                                                                                                                                                                                                                                                                                                                                                                                                                                                                                                                                                                                                                                                                                                                                                                                                                                                                                                                                                                                                                                                                                                                                                                                                                                                                                                                                                                                                                                                                                                                                                                                                                                                                                                                                                                                                                                                                         | بل الیسری<br>رض<br>4 افغذ<br>بة<br>به<br>سبة/ اشتابة   |  |  |  |