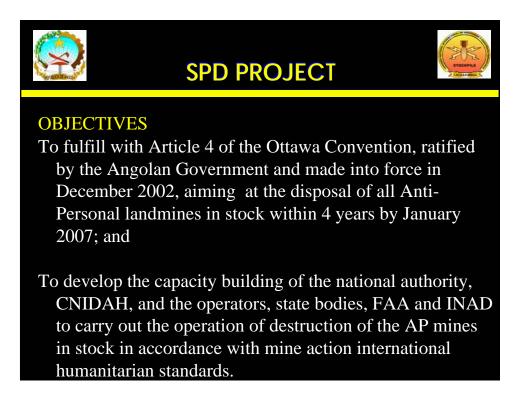

# Stockpile Project Disposal-SPD





































# **SPD PROJECT**



### **Tipology & Quantity Of Anti Personal Identify the nacional level**

| Туре               | Origin       | Quantity |
|--------------------|--------------|----------|
| Claymore           | USA          | 30       |
| Elsie (CRV9)       | Canada       | 7.080    |
| Gayata             | Hungary      | 665      |
| MON (50,100 e 200) | Ex.Soviet U. | 82       |
| M35 (PRB)          | Belgium      | 13       |
| M966               | Portugal     | 17       |
| M 90               | Poland       | 49.058   |
| MAY75              | Romania      | 4.688    |
| Nº 4               | Israeli      | 45       |
| OZM (3,4 e 72)     | Ex.Soviet U. | 360      |

|                 | SPD PROJECT             | Linearent    |
|-----------------|----