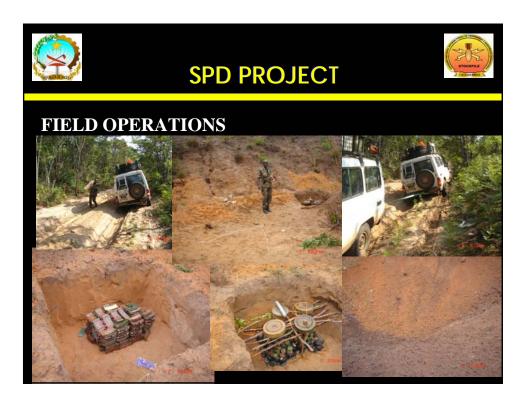

# Stockpile Project Disposal-SPD





































# **SPD PROJECT**



### **Tipology & Quantity Of Anti Personal Identify the nacional level**

| Туре               | Origin       | Quantity |
|--------------------|--------------|----------|
| Claymore           | USA          | 30       |
| Elsie (CRV9)       | Canada       | 7.080    |
| Gayata             | Hungary      | 665      |
| MON (50,100 e 200) | Ex.Soviet U. | 82       |
| M35 (PRB)          | Belgium      | 13       |
| M966               | Portugal     | 17       |
| M 90               | Poland       | 49.058   |
| MAY75              | Romania      | 4.688    |
| Nº 4               | Israeli      | 45       |
| OZM (3,4 e 72)     | Ex.Soviet U. | 360      |

|                 | SPD PROJECT             | Linearent    |
|-----------------|-------------------------|----