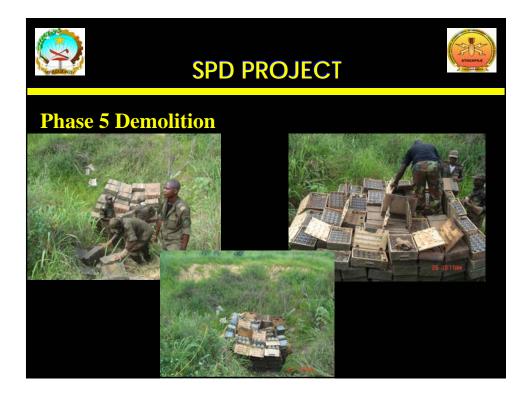

|
|-------------------|-------------------|----------|
|                   |                   |          |
| Туре              | Origin            | Quantity |
| POMZ (2 e 2m)     | Ex.URSS           | 50       |
| PMN               | Ex.URSS           | 37       |
| PMM1/2            | Cuba              | 114      |
| PPM 2             | Ex.RDA            | 196      |
| P5                | Espanha           | 01       |
| PRB (m409)        | Bélgica           | 01       |
| PPSrMi            | Ex.Checoslováquia | 109      |
| PMD (6, 6m e 7)   | Ex.URSS           | 26       |
| R1M1              | Africa do Sul     | 10       |
| R2M2              | Africa do Sul     | 03       |
| T 72 <sup>a</sup> | China             | 16       |
| TOTAL             |                   | 2.512    |