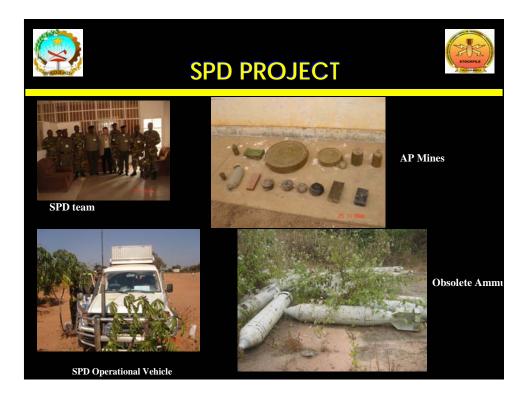

# Stockpile Project Disposal-SPD





































# **SPD PROJECT**



### **Tipology & Quantity Of Anti Personal Identify the nacional level**

| Туре               | Origin       | Quantity |
|--------------------|--------------|----------|
| Claymore           | USA          | 30       |
| Elsie (CRV9)       | Canada       | 7.080    |
| Gayata             | Hungary      | 665      |
| MON (50,100 e 200) | Ex.Soviet U. | 82       |
| M35 (PRB)          | Belgium      | 13       |
| M966               | Portugal     | 17       |
| M 90               | Poland       | 49.058   |
| MAY75              | Romania      | 4.688    |
| Nº 4               | Israeli      | 45       |
| OZM (3,4 e 72)     | Ex.Soviet U. | 360      |

|                 | SPD PROJECT             | Linearent    |
|-----------------|------------------------