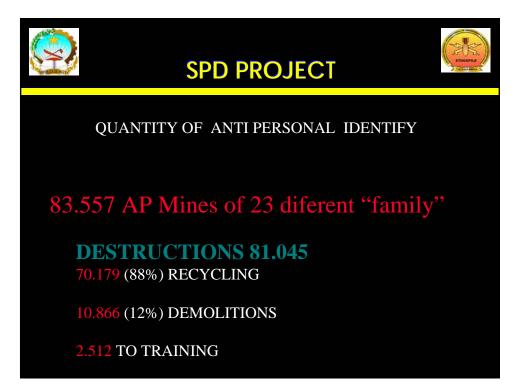

# Stockpile Project Disposal-SPD





































# **SPD PROJECT**



### **Tipology & Quantity Of Anti Personal Identify the nacional level**

| Туре               | Origin       | Quantity |
|--------------------|--------------|----------|
| Claymore           | USA          | 30       |
| Elsie (CRV9)       | Canada       | 7.080    |
| Gayata             | Hungary      | 665      |
| MON (50,100 e 200) | Ex.Soviet U. | 82       |
| M35 (PRB)          | Belgium      | 13       |
| M966               | Portugal     | 17       |
| M 90               | Poland       | 49.058   |
| MAY75              | Romania      | 4.688    |
| Nº 4               | Israeli      | 45       |
| OZM (3,4 e 72)     | Ex.Soviet U. | 360      |

|                 | SPD PROJECT             | Linearent    |
|-----------------|-------------------------|------