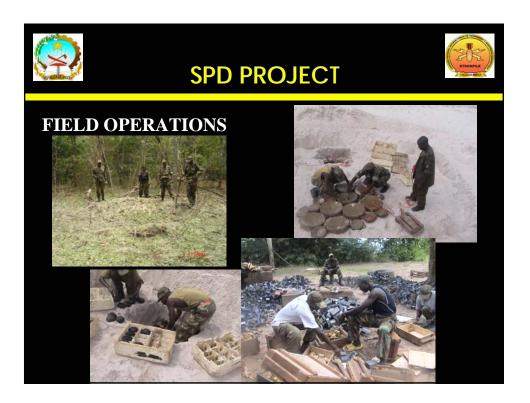

# Stockpile Project Disposal-SPD





































# **SPD PROJECT**



### **Tipology & Quantity Of Anti Personal Identify the nacional level**

| Туре               | Origin       | Quantity |
|--------------------|--------------|----------|
| Claymore           | USA          | 30       |
| Elsie (CRV9)       | Canada       | 7.080    |
| Gayata             | Hungary      | 665      |
| MON (50,100 e 200) | Ex.Soviet U. | 82       |
| M35 (PRB)          | Belgium      | 13       |
| M966               | Portugal     | 17       |
| M 90               | Poland       | 49.058   |
| MAY75              | Romania      | 4.688    |
| Nº 4               | Israeli      | 45       |
| OZM (3,4 e 72)     | Ex.Soviet U. | 360      |

|                 | SPD PROJECT             | Linearent    |
|-----------------|----------------------