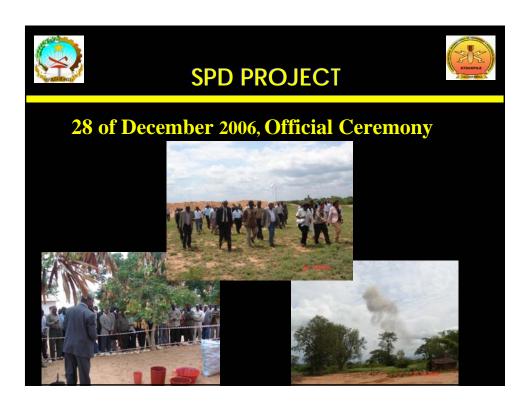

|-------------------|-------------------|----------|
|                   |                   |          |
| Туре              | Origin            | Quantity |
| POMZ (2 e 2m)     | Ex.URSS           | 50       |
| PMN               | Ex.URSS           | 37       |
| PMM1/2            | Cuba              | 114      |
| PPM 2             | Ex.RDA            | 196      |
| P5                | Espanha           | 01       |
| PRB (m409)        | Bélgica           | 01       |
| PPSrMi            | Ex.Checoslováquia | 109      |
| PMD (6, 6m e 7)   | Ex.URSS           | 26       |
| R1M1              | Africa do Sul     | 10       |
| R2M2              | Africa do Sul     | 03       |
| T 72 <sup>a</sup> | China             | 16       |
| TOTAL             |                   | 2.512    |