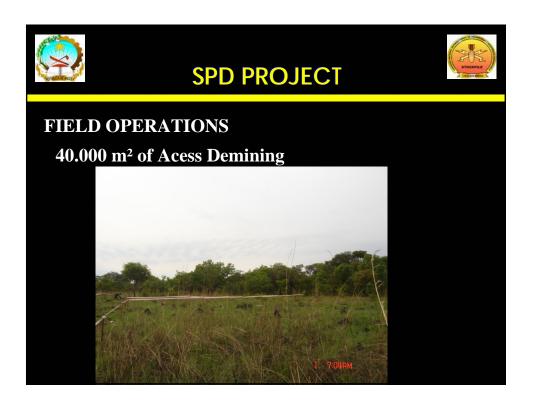

# Stockpile Project Disposal-SPD





































# **SPD PROJECT**



### **Tipology & Quantity Of Anti Personal Identify the nacional level**

| Туре               | Origin       | Quantity |
|--------------------|--------------|----------|
| Claymore           | USA          | 30       |
| Elsie (CRV9)       | Canada       | 7.080    |
| Gayata             | Hungary      | 665      |
| MON (50,100 e 200) | Ex.Soviet U. | 82       |
| M35 (PRB)          | Belgium      | 13       |
| M966               | Portugal     | 17       |
| M 90               | Poland       | 49.058   |
| MAY75              | Romania      | 4.688    |
| Nº 4               | Israeli      | 45       |
| OZM (3,4 e 72)     | Ex.Soviet U. | 360      |

|                 | SPD PROJECT             | Linearent    |
|-----------------|-------------------------|