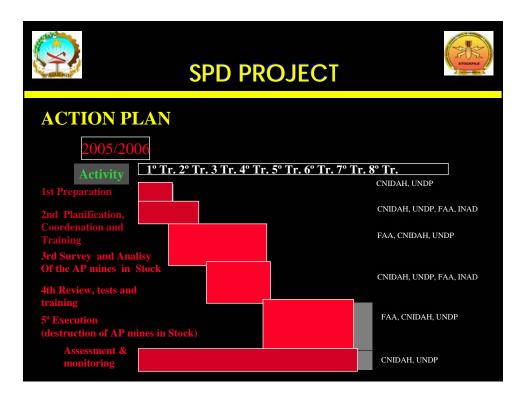

# Stockpile Project Disposal-SPD





































# **SPD PROJECT**



### **Tipology & Quantity Of Anti Personal Identify the nacional level**

| Туре               | Origin       | Quantity |
|--------------------|--------------|----------|
| Claymore           | USA          | 30       |
| Elsie (CRV9)       | Canada       | 7.080    |
| Gayata             | Hungary      | 665      |
| MON (50,100 e 200) | Ex.Soviet U. | 82       |
| M35 (PRB)          | Belgium      | 13       |
| M966               | Portugal     | 17       |
| M 90               | Poland       | 49.058   |
| MAY75              | Romania      | 4.688    |
| Nº 4               | Israeli      | 45       |
| OZM (3,4 e 72)     | Ex.Soviet U. | 360      |

|                 | SPD PROJECT             | Linearent    |
|-----------------|------------