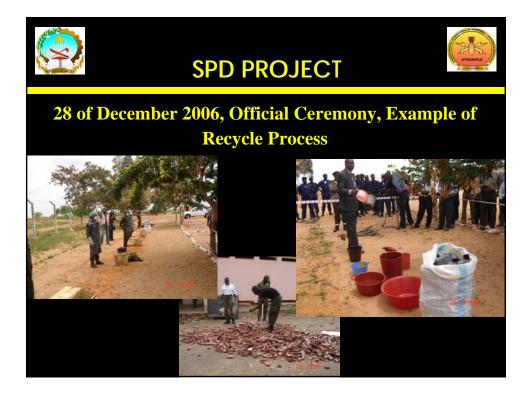

------------------|-------------------|----------|
|                   |                   |          |
| Туре              | Origin            | Quantity |
| POMZ (2 e 2m)     | Ex.URSS           | 50       |
| PMN               | Ex.URSS           | 37       |
| PMM1/2            | Cuba              | 114      |
| PPM 2             | Ex.RDA            | 196      |
| P5                | Espanha           | 01       |
| PRB (m409)        | Bélgica           | 01       |
| PPSrMi            | Ex.Checoslováquia | 109      |
| PMD (6, 6m e 7)   | Ex.URSS           | 26       |
| R1M1              | Africa do Sul     | 10       |
| R2M2              | Africa do Sul     | 03       |
| T 72 <sup>a</sup> | China             | 16       |
| TOTAL             |                   | 2.512    |