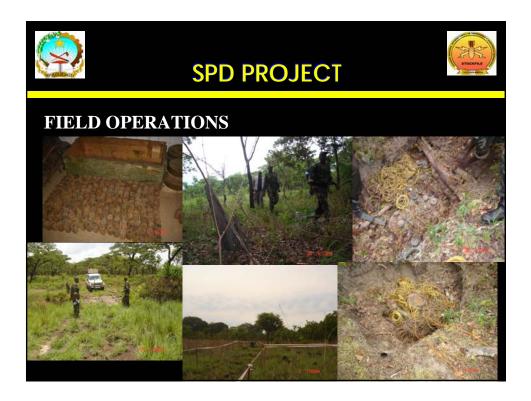

# Stockpile Project Disposal-SPD





































# **SPD PROJECT**



### **Tipology & Quantity Of Anti Personal Identify the nacional level**

| Туре               | Origin       | Quantity |
|--------------------|--------------|----------|
| Claymore           | USA          | 30       |
| Elsie (CRV9)       | Canada       | 7.080    |
| Gayata             | Hungary      | 665      |
| MON (50,100 e 200) | Ex.Soviet U. | 82       |
| M35 (PRB)          | Belgium      | 13       |
| M966               | Portugal     | 17       |
| M 90               | Poland       | 49.058   |
| MAY75              | Romania      | 4.688    |
| Nº 4               | Israeli      | 45       |
| OZM (3,4 e 72)     | Ex.Soviet U. | 360      |

|                 | SPD PROJECT             | Linearent    |
|-----------------|-------------------------|--