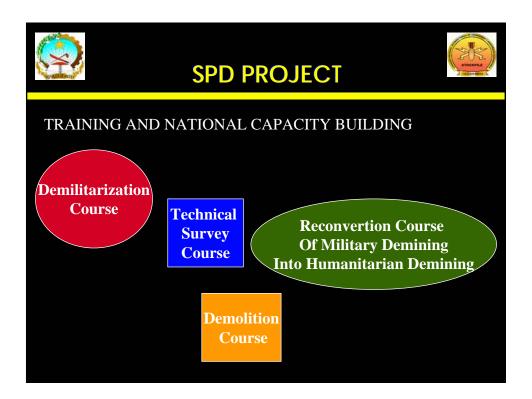

# Stockpile Project Disposal-SPD





































# **SPD PROJECT**



### **Tipology & Quantity Of Anti Personal Identify the nacional level**

| Туре               | Origin       | Quantity |
|--------------------|--------------|----------|
| Claymore           | USA          | 30       |
| Elsie (CRV9)       | Canada       | 7.080    |
| Gayata             | Hungary      | 665      |
| MON (50,100 e 200) | Ex.Soviet U. | 82       |
| M35 (PRB)          | Belgium      | 13       |
| M966               | Portugal     | 17       |
| M 90               | Poland       | 49.058   |
| MAY75              | Romania      | 4.688    |
| Nº 4               | Israeli      | 45       |
| OZM (3,4 e 72)     | Ex.Soviet U. | 360      |

|                 | SPD PROJECT             | Linearent    |
|-----------------|------------------