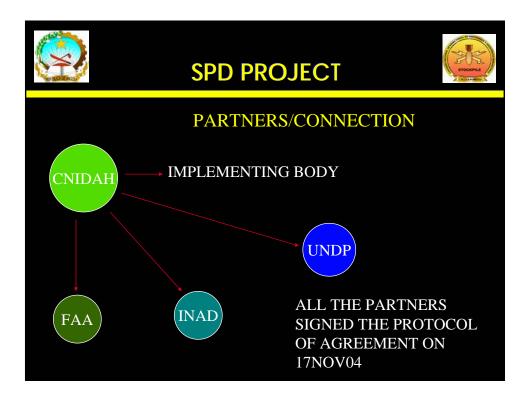

# Stockpile Project Disposal-SPD





































# **SPD PROJECT**



### **Tipology & Quantity Of Anti Personal Identify the nacional level**

| Туре               | Origin       | Quantity |
|--------------------|--------------|----------|
| Claymore           | USA          | 30       |
| Elsie (CRV9)       | Canada       | 7.080    |
| Gayata             | Hungary      | 665      |
| MON (50,100 e 200) | Ex.Soviet U. | 82       |
| M35 (PRB)          | Belgium      | 13       |
| M966               | Portugal     | 17       |
| M 90               | Poland       | 49.058   |
| MAY75              | Romania      | 4.688    |
| Nº 4               | Israeli      | 45       |
| OZM (3,4 e 72)     | Ex.Soviet U. | 360      |

|                 | SPD PROJECT             | Linearent    |
|-----------------|----------