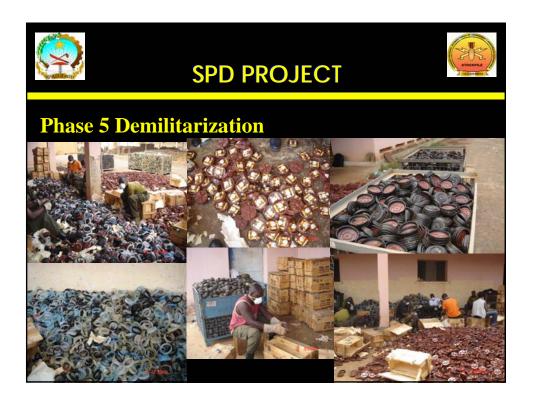

|
|-------------------|-------------------|----------|
|                   |                   |          |
| Туре              | Origin            | Quantity |
| POMZ (2 e 2m)     | Ex.URSS           | 50       |
| PMN               | Ex.URSS           | 37       |
| PMM1/2            | Cuba              | 114      |
| PPM 2             | Ex.RDA            | 196      |
| P5                | Espanha           | 01       |
| PRB (m409)        | Bélgica           | 01       |
| PPSrMi            | Ex.Checoslováquia | 109      |
| PMD (6, 6m e 7)   | Ex.URSS           | 26       |
| R1M1              | Africa do Sul     | 10       |
| R2M2              | Africa do Sul     | 03       |
| T 72 <sup>a</sup> | China             | 16       |
| TOTAL             |                   | 2.512    |