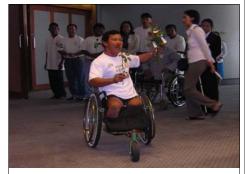

Tun Chunnareth of Cambodia, has advocated for more than a decade for States to act upon their responsibilities to provide for the care, rehabilitation and reintegration of landmine survivors and other persons with disabilities.