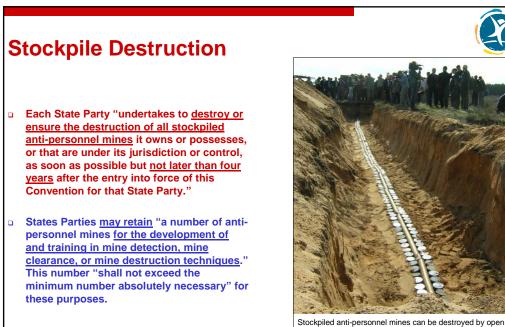

detonation, a method used by Lithuania in 2004.

www.apminebanconvention.org

www.apminebanconvention.org