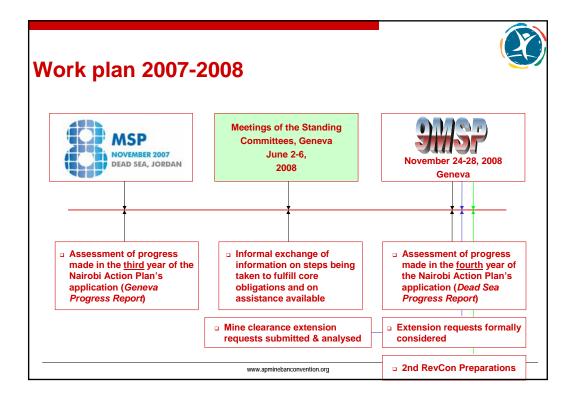

."
- Victim assistance has been defined by the States Parties to include:
  - Understanding the extent of the challenge faced (e.g., injury surveillance).
  - Emergency and ongoing medical care.
  - Physical rehabilitation.
  - Psychological support and social reintegration.
  - Economic reintegration.
  - Relevant laws and public policies.



Tun Chunnareth of Cambodia, has advocated for more than a decade for States to act upon their responsibilities to provide for the care, rehabilitation and reintegration of landmine survivors and other persons with disabilities.

www.apminebanconvention.org







www.apminebanconvention.org

 A variety of compliance clarification mechanisms are available to the States Parties, ultimately including – if necessary – fact-finding missions.



















|                   | Universal<br>acceptance:<br>Has not yet joined<br>the Convention | Article 9:<br>Has not yet<br>indicated that it<br>has legislation<br>sufficient to give<br>effect to the<br>Convention | Article 7.1:<br>Has not yet<br>provided an initial<br>transparency report | Article 7.2:<br>Did not provide an<br>annual updated<br>transparency<br>report in 2008 | Article 4:<br>Needs to confirm<br>that is has no<br>stockpiled mines<br>requiring<br>destruction | Article 5:<br>Needs to confirm<br>that is has no anti-<br>personnel mines in<br>mined areas | UXO problems:<br>Reportedly<br>affected by other<br>explosive remnants<br>of war | Participation:<br>Has no Permanent<br>Mission in Geneva | Pacific Islands<br>Forum<br>membership |
|-------------------|-----------------------