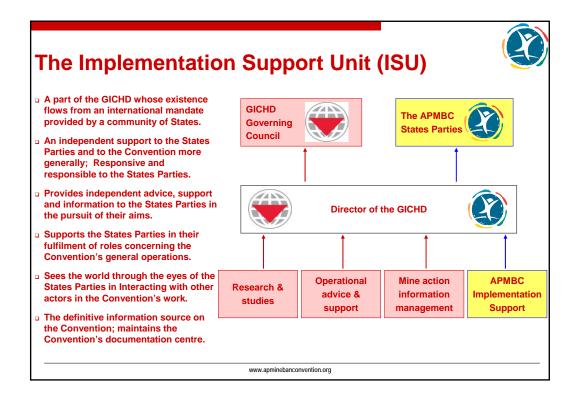

ictims."
- Victim assistance has been defined by the States Parties to include:
  - Understanding the extent of the challenge faced (e.g., injury surveillance).
  - Emergency and ongoing medical care.
  - Physical rehabilitation.
  - Psychological support and social reintegration.
  - Economic reintegration.
  - Relevant laws and public policies.



Tun Chunnareth of Cambodia, has advocated for more than a decade for States to act upon their responsibilities to provide for the care, rehabilitation and reintegration of landmine survivors and other persons with disabilities.

www.apminebanconvention.org







www.apminebanconvention.org

 A variety of compliance clarification mechanisms are available to the States Parties, ultimately including – if necessary – fact-finding missions.



















|                   | Universal<br>acceptance:<br>Has not yet joined<br>the Convention | Article 9:<br>Has not yet<br>indicated that it<br>has legislation<br>sufficient to give<br>effect to the<br>Convention | Article 7.1:<br>Has not yet<br>provided an initial<br>transparency report | Article 7.2:<br>Did not provide an<br>annual updated<br>transparency<br>report in 2008 | Article 4:<br>Needs to confirm<br>that is has no<br>stockpiled mines<br>requiring<br>destruction | Article 5:<br>Needs to confirm<br>that is has no anti-<br>personnel mines in<br>mined areas | UXO problems:<br>Reportedly<br>affected by other<br>explosive remnants<br>of war | Participation:<br>Has no Permanent<br>Mission in Geneva | Pacific Islands<br>Forum<br>membership |
|-------------------|-----------------