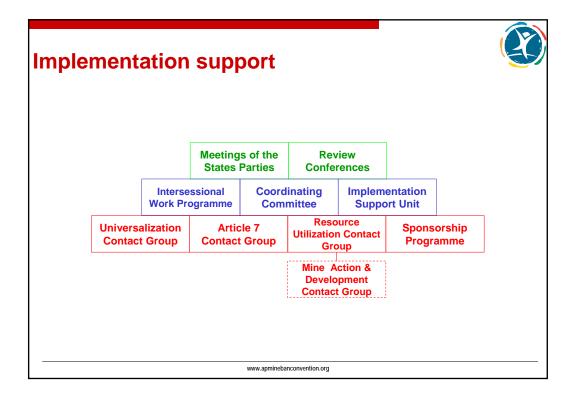

www.apminebanconvention.org

www.apminebanconvention.org

 A variety of compliance clarification mechanisms are available to the States Parties, ultimately including – if necessary – fact-finding missions.