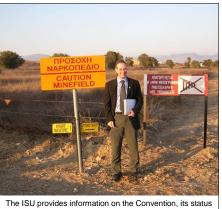

The ISU provides information on the Convention, its status and its operations at national and regional workshops intended to increase understanding of the Convention by States not parties. Such a workshop in the Nicosia in 2003 supported Cyprus in taking the decision to ratify the Convention.