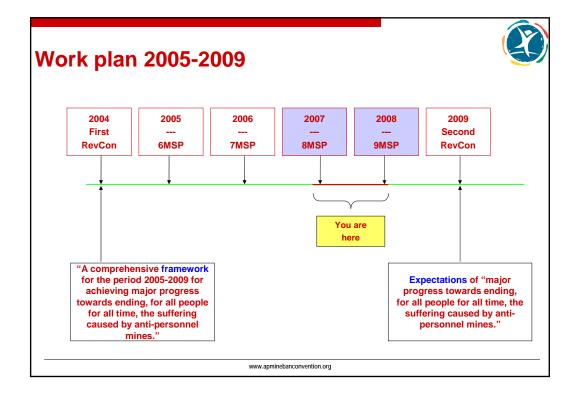

tims."
- Victim assistance has been defined by the States Parties to include:
  - Understanding the extent of the challenge faced (e.g., injury surveillance).
  - Emergency and ongoing medical care.
  - Physical rehabilitation.
  - Psychological support and social reintegration.
  - Economic reintegration.
  - Relevant laws and public policies.



Tun Chunnareth of Cambodia, has advocated for more than a decade for States to act upon their responsibilities to provide for the care, rehabilitation and reintegration of landmine survivors and other persons with disabilities.

www.apminebanconvention.org







www.apminebanconvention.org

 A variety of compliance clarification mechanisms are available to the States Parties, ultimately including – if necessary – fact-finding missions.



















|                   | Universal<br>acceptance:<br>Has not yet joined<br>the Convention | Article 9:<br>Has not yet<br>indicated that it<br>has legislation<br>sufficient to give<br>effect to the<br>Convention | Article 7.1:<br>Has not yet<br>provided an initial<br>transparency report | Article 7.2:<br>Did not provide an<br>annual updated<br>transparency<br>report in 2008 | Article 4:<br>Needs to confirm<br>that is has no<br>stockpiled mines<br>requiring<br>destruction | Article 5:<br>Needs to confirm<br>that is has no anti-<br>personnel mines in<br>mined areas | UXO problems:<br>Reportedly<br>affected by other<br>explosive remnants<br>of war | Participation:<br>Has no Permanent<br>Mission in Geneva | Pacific Islands<br>Forum<br>membership |
|-------------------|-------------------